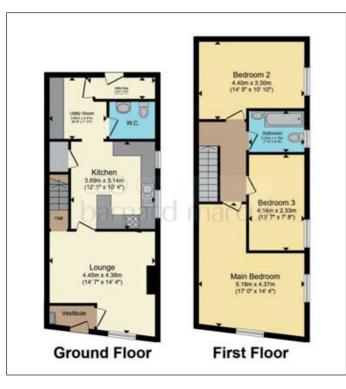

#### **Accommodation:**

First floor: Three bedrooms, bathroom/WC Ground floor: Reception room, kitchen, utility room, WC