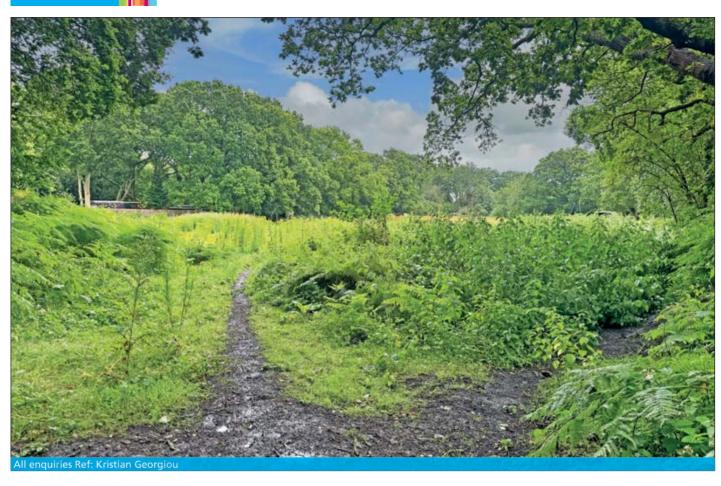

## **Description:**

Freehold roughly level and rectangular shaped site of approximately 0.604 acres. The land has vehicular right of way from Priest Lane.