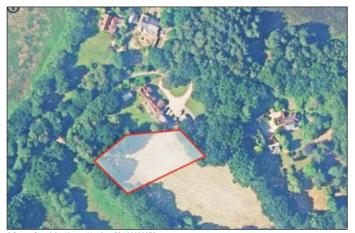

## **Description:**

Freehold roughly level and rectangular shaped site of approximately 0.604 acres. The land has vehicular right of way from Priest Lane.