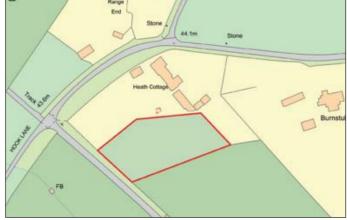

## **Location:**

The land is situated off Priest Lane adjacent to Heath Cottage which is located off Guildford Road (A322) via Brentmoor Road. Public transport links include a choice of Bagshot or Brookwood mainline rail stations together a network of local bus services serving the surrounding vicinity. Road links include the M3 motorway which can be accessed at junction 3 together with the A322 which provides access to the M4 motorway to the north via the A329M. Shopping amenities can be found locally within West End, Knaphill and Bagshot with an extensive range of shops, bars and restaurants being found in Woking. Recreational pursuits can be found throughout the surrounding countryside or at the open spaces of Chobbam Common or Virginia Water / Windsor Great Park.

## **Description:**

Freehold roughly level and rectangular shaped site of approximately 0.604 acres. The land has vehicular right of way from Priest Lane.