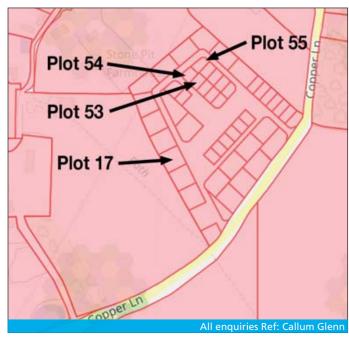

## Plots 17, 53, 54, 55, Copper Lane, Marden, Tonbridge, Kent, TN12 9DW

- TO BE SOLD WITHOUT RESERVE
- Selection of four freehold Parcels of Land
- Total area 8,040 sqft
- Vacant Possession

## **Plot Sizes:**

Plot 17 - 3.950 saft

Plot 53 - 1,390 sqft

Plot 54 - 1,340 sqft

Plot 55 - 1,360 sqft