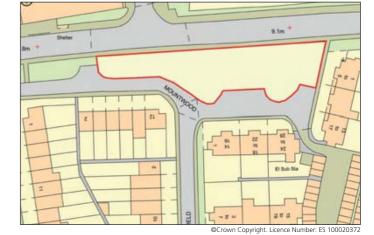

# Freehold Site extending to approx. 15,680 sq ft

### **Description:**

This parcel of land extends to approximately 15,680 sq ft. Buyers must rely only on their own enquiries with regard to any development potential/uses and permissions required.

## **Total site area:**

Approximately 15,680 sq ft