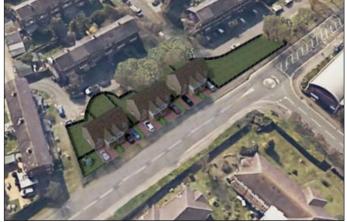

### **Description:**

This parcel of land extends to approximately 15,680 sq ft. Buyers must rely only on their own enquiries with regard to any development potential/uses and permissions required.

#### Note:

Plans and a scheme have been prepared for a development proposal that prospective purchasers may wish to utilise to take forward for submission along with a stopping up order to remove Highway Rights. Buyers must rely solely on their own enquiries in this regard. Computer generated images of this scheme are shown in the particulars and are available from the auctioneers.