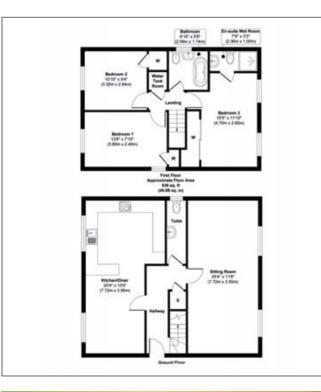

#### **Accommodation:**

First floor: Three bedrooms, ensuite shower room, bathroom/WC Ground floor: Reception room, kitchen/dining room, separate WC Outside: Front and rear garden, side driveway, garage