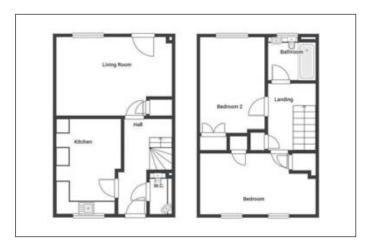

# **Accommodation:**

First floor: Two bedrooms, bathroom/WC Ground floor: Entrance hall, reception room, separate WC Outside: Rear yard