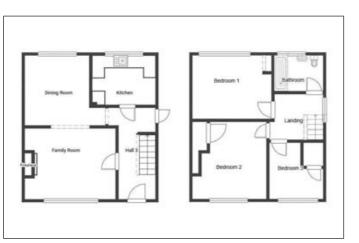

#### **Accommodation:**

First floor: Three bedrooms, bathroom/WC, access to loft Ground floor: Entrance hall, reception room, dining room, kitchen, stores Outside: Front and rear gardens