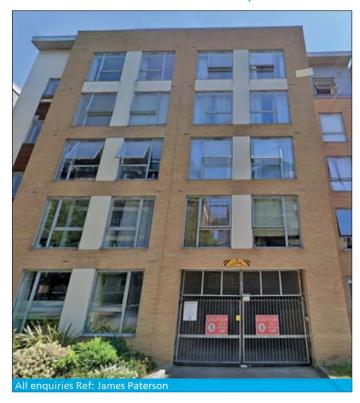

# Car Parking Spaces 27 & 28 & 29, 55 Peckham Grove, Peckham, London SE15 6PH

ST GEORGE'S WAY

DRAGON ROAD

RO

©Crown Copyright. Licence Number: ES 100020372

- Three long leasehold underground secure parking spaces
- Full vacant possession

## **Location:**

The parking spaces situated on the lower ground floor of a purpose built block of 55 Peckham Grove behind a secure gated entrance. Peckham Grove is located off Southampton Way (B217). Public transport links include Peckham Rye mainline rail station together with a network of local bus services serving the surrounding vicinity. Road links include the A2, A201, A3 and the A202. Shopping amenities can be found locally within Peckham, Camberwell and Walworth. Recreational pursuits can be found locally at the open spaces of Burgess Park.

### **Description:**

Three long leasehold underground parking spaces. The parking spaces are situated on the lower ground floor of a purpose built block behind a secure gated entrance.