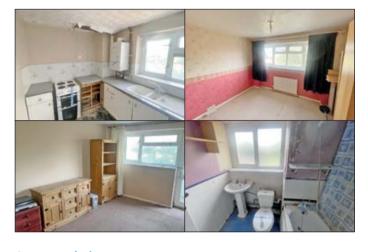

# Flat 5, 3 Lesford Road, Reading, Berkshire, RG1 6DX





## Leasehold first floor flat

### Location:

The property is located on Lesford Road. Shopping amenities are available locally within Reading Town Centre lying to the north with a more comprehensive range of amenities found within Central London located to the east. Public transport links are available at Reading Train Station along with a network of local bus services serving the surrounding areas. The property is served by road links including the A33 lying to the east and the M4 located to the south. Recreational pursuits can be found locally.



### **Accommodation:**

Two bedrooms, reception room, kitchen, bathroom/wc

# **EPC Rating:** C

### **Council Tax Band: A**

### Lease:

Held on a lease for a term of 125 years from 20/04/1990 at a ground rent of £TBC per annum.

#### To view:

By arrangement with the auctioneers.