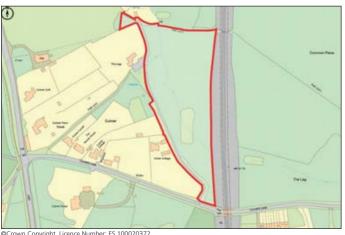

Lot 52

- Freehold parcel of land of approximately 4.93 acres situated close to residential houses
- Approx 10 miles from Guildford Town Centre
- Full vacant possession

# **Description:**

Freehold parcel of land of approximately 4.93 acres situated close to residential houses.

### Site area:

Approximately 4.93 acres