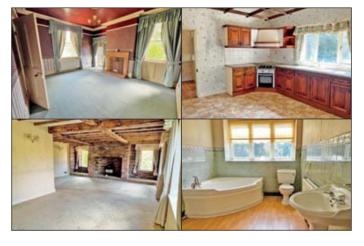

#### **Accommodation:**

First floor: Principle bedroom with en-suite and dressing room, three further bedrooms, bathroom/wc

Ground floor: Two reception rooms, kitchen, study, cloakroom/wc, cellar