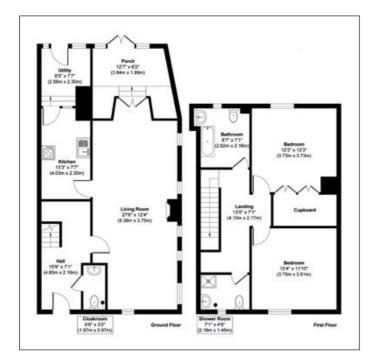

#### **Accommodation:**

First floor: Two bedrooms, bathroom/WC, shower room/WC Ground floor: Reception room, kitchen with utility, sun room, WC Outside: Garage, rear garden