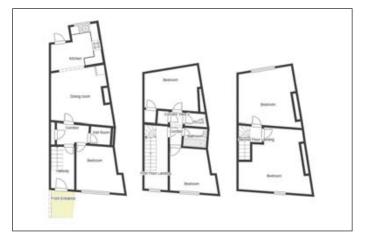

#### **Accommodation (Rooms 1-6):**

Second floor: Two bedrooms

First floor: Two bedrooms, bathroom, separate WC

Ground floor: One bedroom, reception room open plan to kitchen, entrance

hallway, wetroom

Outside: Front yard and rear garden