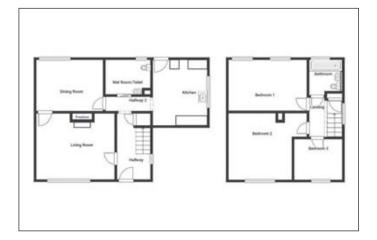

## **Accommodation:**

First floor: Three bedrooms, bathroom/WC

Ground floor: Reception room, dining room, kitchen, wet room/WC,

entrance hall

Outside: Front, side and rear garden