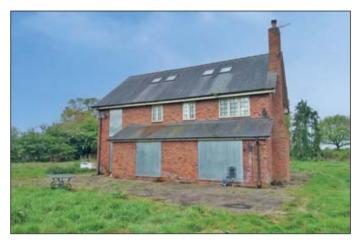

# The Bungalow, Aldford Road, Huntington, Chester, Cheshire, CH3 6EA

## By Order of the Mortgagees in Possession

- Freehold detached three floor house
- Site extending to approximately 2.5 acres

### **Accommodation:**

Two bedrooms with en-suites, four further bedrooms, reception room, kitchen, bathroom/wc, cloakroom/wc

Outside: Land extending to approximately 2.5 acres, drive, garage

**EPC Rating:** E