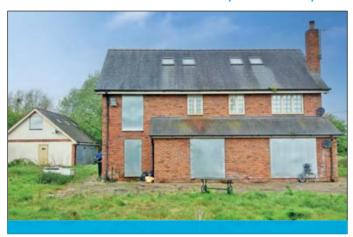

# The Bungalow, Aldford Road, Huntington, Chester, Cheshire, CH3 6EA

## By Order of the Mortgagees in Possession

- Freehold detached three floor house
- Site extending to approximately 2.5 acres

### **Accommodation:**

Two bedrooms with en-suites, four further bedrooms, reception room, kitchen, bathroom/wc, cloakroom/wc

Outside: Land extending to approximately 2.5 acres, drive, garage

**EPC Rating:** E