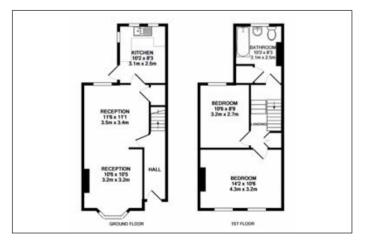

#### Accommodation:

First floor: Two bedrooms, bathroom/WC Ground floor: Reception room, utility, kitchen Outside: Front and rear garden