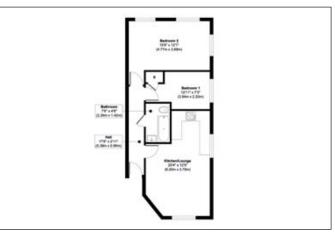

#### Accommodation:

The Auctioneers have not inspected the property but understand it to comprise: Two bedroom, reception room open to kitchen, bathroom/WC Outside: Parking space