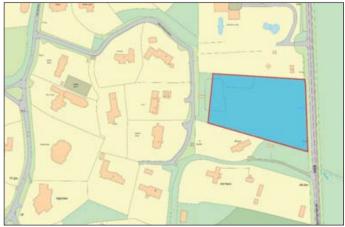

### Total Site Area:

2.57 Acres

©Crown Copyright. Licence Number: ES 100020372