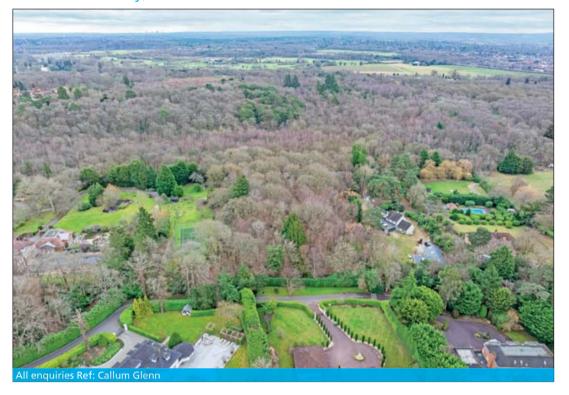

### **Description:**

The land is currently mainly woodland located opposite existing dwellings and off the east side of Abbotswood Drive. The land could offer an opportunity for a variety of uses and could hold future development opportunities subject first to all necessary consents. Buyers are deemed to rely solely on their own enquiries before purchasing as to any permissions that may be required for intended use or future development prospects.

### Total Site Area:

2.57 Acres

©Crown Copyright. Licence Number: ES 100020372