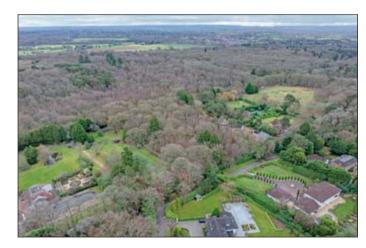

### **Description:**

The land is currently mainly woodland located opposite existing dwellings and off the east side of Abbotswood Drive. The land could offer an opportunity for a variety of uses and could hold future development opportunities subject first to all necessary consents. Buyers are deemed to rely solely on their own enquiries before purchasing as to any permissions that may be required for intended use or future development prospects.