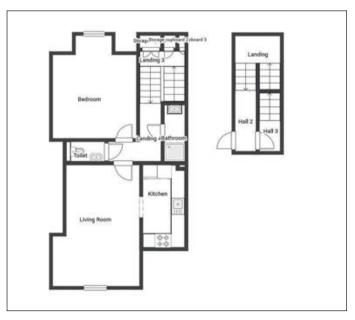

on both lying to the north. Public transport links are available Streatham Common Rail Station located to the west and at Tooting Broadway London Underground Station (Northern Line) lying to the north west along with a network of local bus services serving the surrounding areas. The property is served by road links including the A215 located to the east and the A23 lying to the west. Recreational pursuits can be found at Streatham Common located to the north.

## Accommodation:

Bedroom, Reception room, kitchen, bathroom/WC

## EPC rating: E

## Council Tax Band: C

## Lease:

The property is held on a lease for a term of 125 years from the 24th June 1987

## To view:

Strictly by prior arrangement with the auctioneer. Please see important advice for viewers on page 19 of this catalogue.