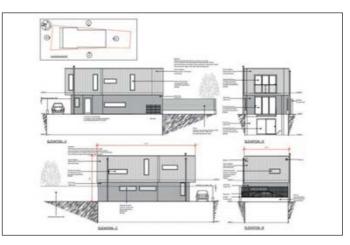

## **Description:**

The property comprises an open parcel of land off Strode Close that is sold with the benefit of a current planning permission for the erection of a three floor detached house.

#### Planning:

The development shown within these details is for this current planning permission which has been granted by The London Borough of Barnet on 27/10/2022 (planning ref 22/5241/FUL). The development (as shown in these details is to construct a new two storey dwelling with basement level. Associated cycle parking, off street parking, refuse and recycling store and landscaping.

### Accommodation once developed:

First floor: Two bedrooms, bathroom/WC

Ground floor: Open planning kitchen/living room, WC

Basement: open planned reception room throughout, utility room, shower room/  $\mathsf{WC}$ 