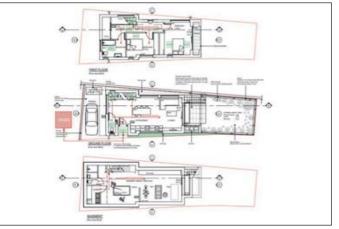

#### Planning:

The development shown within these details is for this current planning permission which has been granted by The London Borough of Barnet on 27/10/2022 (planning ref 22/5241/FUL). The development (as shown in these details is to construct a new two storey dwelling with basement level. Associated cycle parking, off street parking, refuse and recycling store and landscaping.

### Accommodation once developed:

First floor: Two bedrooms, bathroom/WC

Ground floor: Open planning kitchen/living room, WC

Basement: open planned reception room throughout, utility room, shower room/  $\mathsf{WC}$ 

Outside: Off street parking, gardens