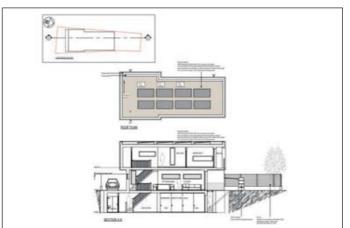

## **Description:**

The property comprises an open parcel of land off Strode Close that is sold with the benefit of a current planning permission for the erection of a three floor detached house.

#### Planning:

The development shown within these details is for this current planning permission which has been granted by The London Borough of Barnet on 27/10/2022 (planning ref 22/5241/FUL). The development (as shown in these details is to construct a new two storey dwelling with basement level. Associated cycle parking, off street parking, refuse and recycling store and landscaping.

### Accommodation once developed:

First floor: Two bedrooms, bathroom/WC

Ground floor: Open planning kitchen/living room, WC

Basement: open planned reception room throughout, utility room, shower room/  $\mathsf{WC}$ 