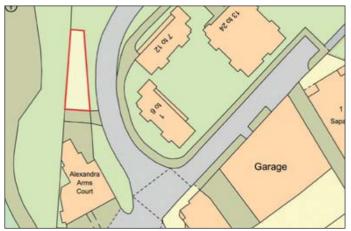

#### Location:

the site is located off Strode Close, to the south of the A406 South Circular in Muswell Hill. Public transport is provided by local bus routes and a choice of New Southgate rail station or Arnos Grove and Bounds Green London underground stations. Muswell Hill provides a range of shopping amenities, cafés, bars and restaurants with recreational pursuits available at Muswell Hill Golf Course, local parks and playing fields.

## **Description:**

The property comprises an open parcel of land off Strode Close that is sold with the benefit of a current planning permission for the erection of a three floor detached house.