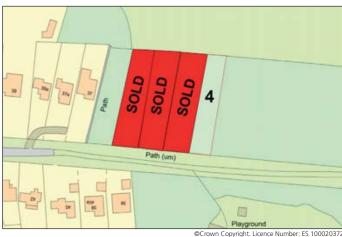

# Plot 4 Sandy Lane, Wokingham, Berkshire, RG41 4DD

- Freehold Land Plot
- Woodland/ Amenity Land
- Site Area approx. 0.17 Acre

### Site Area:

Approx. 0.17 Acre