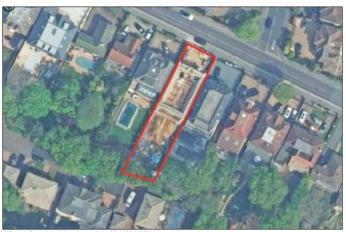

# **Location:**

The site is situated on Tomswood Road close to its junction with New Forest Lane. Public transport links are well provided with both Grange Hill and Hainault London Underground Stations (Central Line) within close proximity, together with a network of local bus services serving the surrounding vicinity. An extensive range of shopping amenities, bars and restaurants can be found locally, and nearby recreational pursuits include Claybury Park and Chigwell Golf Club.

### **Description:**

Freehold development site with planning permission granted for the erection of a substantial family mansion, arranged over four floors, providing over 9,400 sq. ft. of living space. The development has been started with three floors built, including the basement, and now provides the opportunity for a new owner to complete to their own specification both externally and internally.