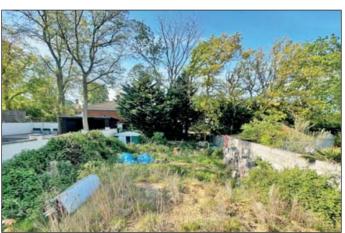

### **Description:**

Freehold development site with planning permission granted for the erection of a substantial family mansion, arranged over four floors, providing over 9,400 sq. ft. of living space. The development has been started with three floors built, including the basement, and now provides the opportunity for a new owner to complete to their own specification both externally and internally.

Basement: Gym, cinema, indoor swimming pool Outside: Front driveway, rear garden, garage

The vendor is able to offer a finance option to allow an extended completion period, if required, which can be arrange directly with the sellers' solicitors after the standard auction exchange. For further information please refer to the legal documentation.