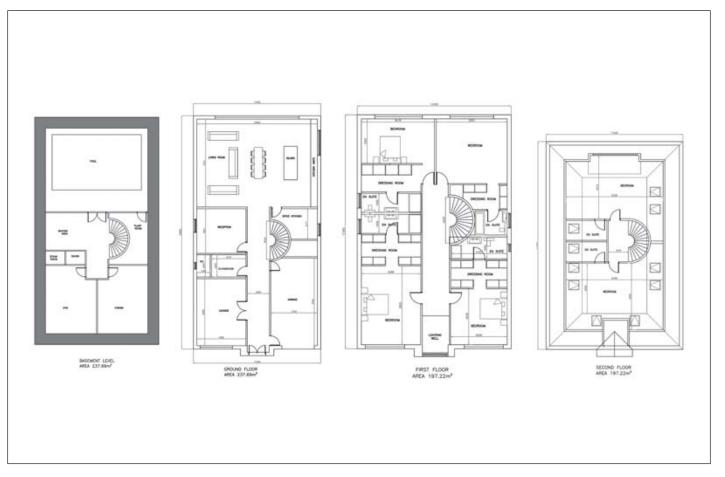

**Proposed Accommodation:**Second floor: Two bedrooms with en-suite First floor: Four bedrooms with en-suite

Ground floor: Open plan reception room/kitchen, two further reception rooms, spice kitchen, cloakroom/WC

Basement: Gym, cinema, indoor swimming pool Outside: Front driveway, rear garden, garage

The vendor is able to offer a finance option to allow an extended completion period, if required, which can be arrange directly with the sellers' solicitors after the standard auction exchange. For further information please refer to the legal documentation.