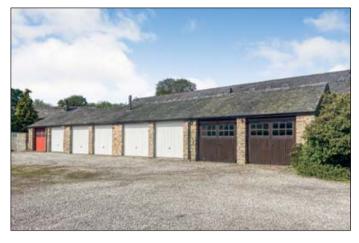

#### Accommodation:

First floor: Two bedrooms, bathroom/WC, shower room/WC Ground floor: Reception room, kitchen with utility, sun room, WC Outside: Garage, rear garden