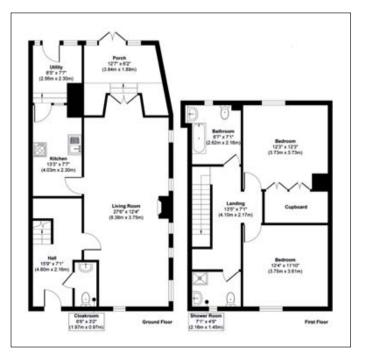

#### Accommodation:

First floor: Two bedrooms, bathroom/WC, shower room/WC Ground floor: Reception room, kitchen with utility, sun room, WC Outside: Garage, rear garden