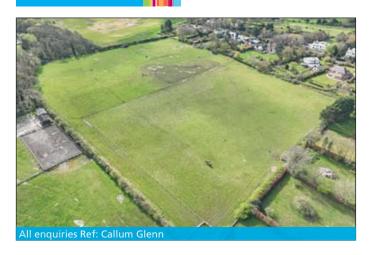

#### Location:

These plots are accessed via a right of way granted by the seller leading of Croft Drive East with the plots themselves adjoining rear gardens of dwellings fronting on to Links Hey Road. The location is just north of Thurstaston Beach and Wirral Country Park whilst the centre of Birkenhead offering a comprehensive range of shopping and recreational facilities lies to the east.

### **Description:**

Each plot comprises and open parcel of grassland forming part of a larger tract of land previously used for agricultural/grazing purpose. These plots are accessed via a right of way granted by the seller (not physically made up) leading of Croft Drive East. The plots are sold on an unconditional basis and could offer continued use for grazing or other agricultural purposes. Alternative uses of the land could include leisure or other similar purposes. Buyers are deemed to rely solely on their own enquiries as to any permissions required for intended use and/ or future development prospects.