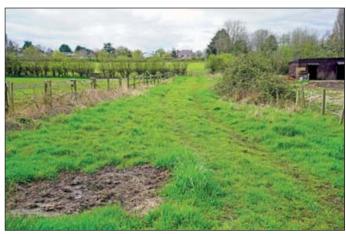

### **Description:**

Each plot comprises and open parcel of grassland forming part of a larger tract of land previously used for agricultural/grazing purpose. These plots are accessed via a right of way granted by the seller (not physically made up) leading of Croft Drive East. The plots are sold on an unconditional basis and could offer continued use for grazing or other agricultural purposes. Alternative uses of the land could include leisure or other similar purposes. Buyers are deemed to rely solely on their own enquiries as to any permissions required for intended use and/ or future development prospects.