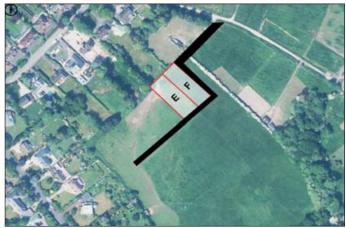

©Crown Copyright. Licence Number: ES 10002037

| LOT | PLOT | PLOT SIZE |
|-----|------|-----------|
| 111 | E    | 0.33 Acre |
| 112 | F    | 0.30 Acre |