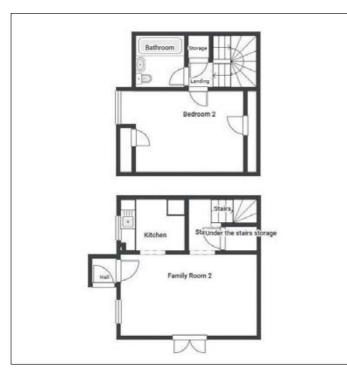

## **Accommodation:**

First floor: One bedroom, bathroom/WC, Ground floor: Entrance hall, reception room, kitchen Outside: Rear gardens

EPC rating: D