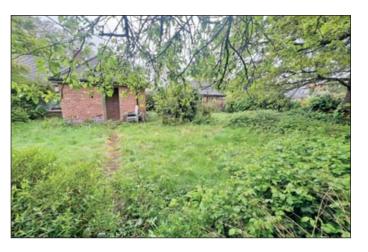

- Freehold semi-detached bungalow requiring re-furbishment
- Further potential
- Full vacant possession

#### **Accommodation:**

Ground floor: Entrance hall, reception room, kitchen, one bedroom, shower room/WC,

Outside: Front, side and rear gardens

# Potential:

The property may be suitable for extensions – subject to consents where necessary