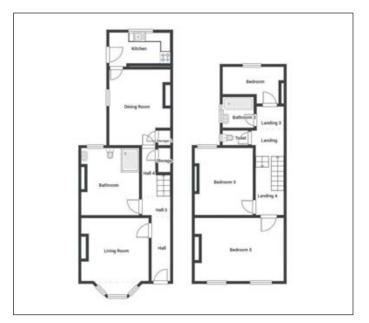

#### **Accommodation:**

First floor: Three bedrooms, bathroom, separate WC, access to loft Ground floor: Entrance hall, reception room, dining room, kitchen, shower room/WC

Outside: Rear garden