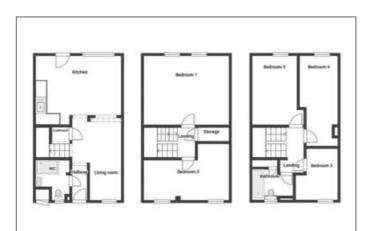

### **Accommodation:**

Second floor: Three bedrooms, bathroom/WC

First floor: Two bedrooms

Ground floor: Reception rooms, kitchen, shower room/WC

Outside: Front yard and rear garden