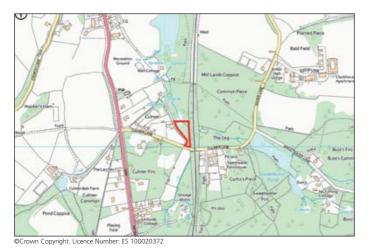

## **Location:**

The land is situated off Culmer Lane between its junctions with Water Lane and Petworth Road (A283). The land benefits from vehicular access via the lane off Culmer Lane. The land is within the sought after Surrey village of Witley a civil parish in the Borough of Waverley and lies approximately 3.8 miles from Godalming and approximately 9.6 miles from Guildford. Public transport links include Milford mainline rail station together with local bus services serving the surrounding vicinity. Road links include the A3 and A31. Shopping amenities can be found locally within Witley and Milford with an extensive range of shops, bars and restaurants being found in Godalming and Guildford.