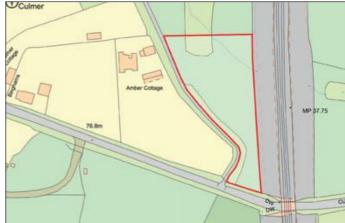

## **Location:**

The land is situated off Culmer Lane between its junctions with Water Lane and Petworth Road (A283). The land benefits from vehicular access via the lane off Culmer Lane. The land is within the sought after Surrey village of Witley a civil parish in the Borough of Waverley and lies approximately 3.8 miles from Godalming and approximately 9.6 miles from Guildford. Public transport links include Milford mainline rail station together with local bus services serving the surrounding vicinity. Road links include the A3 and A31. Shopping amenities can be found locally within Witley and Milford with an extensive range of shops, bars and restaurants being found in Godalming and Guildford.

## **Description:**

Freehold parcel of land of 0.82 acre situated close to residential houses.