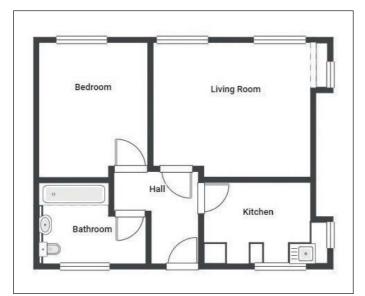

ession

#### Location:

The property is situated on Church Lane accessed via High Street. Public transport links include a network of local bus services serving the surrounding vicinity. Road links include the A4. Shopping amenities can be found locally with an extensive range of shops, bars and restaurants being found in Corsham to the north east and Bath to the south west. Recreational pursuits can be found locally at the open spaces of Box Recreation Ground.

#### **Accommodation:**

One bedroom, reception room, kitchen, bathroom/WC

### EPC rating: D

Council Tax Band: A

#### Lease:

To be sold with a new long lease on completion for a term of 999 years.

#### To view:

Strictly by arrangement with the auctioneer. Please see important advice for viewers on page 19 of this catalogue.