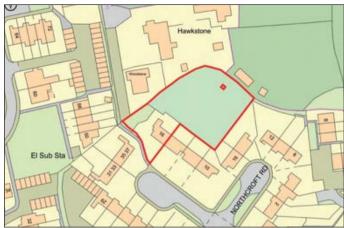

# By order of a housing association

- Freehold end terrace house requiring refurbishment
- Situated on a substantial plot of approximately 0.47 acres
- Full vacant possession

# **Description:**

Freehold end terrace house requiring refurbishment which benefits from being situated on a substantial plot of approximately 0.47 acres.