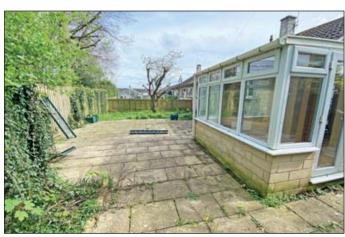

# **Description:**

Freehold end terrace house requiring refurbishment which benefits from being situated on a substantial plot of approximately 0.47 acres.

## **Accommodation:**

Two bedrooms, reception room, dining room, kitchen, conservatory, shower  $\mathsf{room}\mathcal{MC}$ 

Outside: Front and rear garden