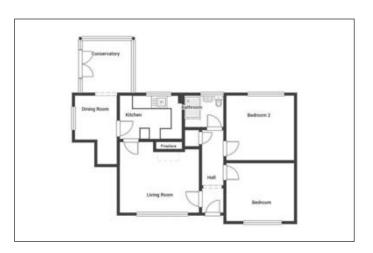

## **Accommodation:**

Two bedrooms, reception room, dining room, kitchen, conservatory, shower  $\mathsf{room}\mathcal{MC}$ 

Outside: Front and rear garden