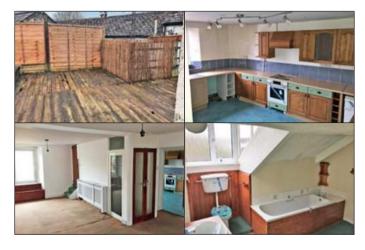

### **Accommodation:**

Second floor: Two bedrooms, bathroom/wc
First floor: One bedroom, reception room, kitchen/diner
Outside: Roof terrace