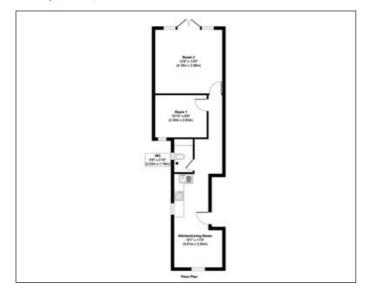

#### **Accommodation:**

Two bedrooms, open plan reception room/kitchen, bathroom/WC