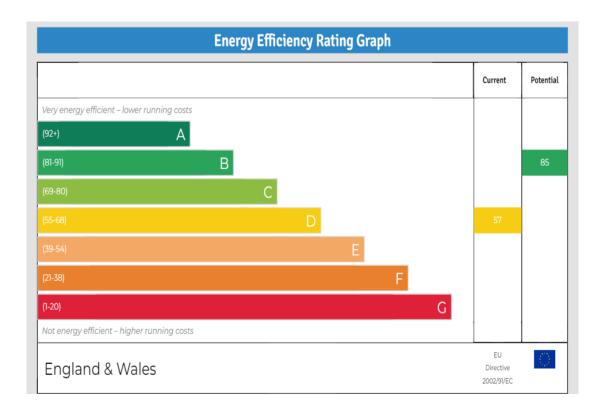

EPC Rating: D

Current: 57 Potential: 85

Council Tax Band: E

£500,000 Freehold

020 8804 8000 enfield@castles.london