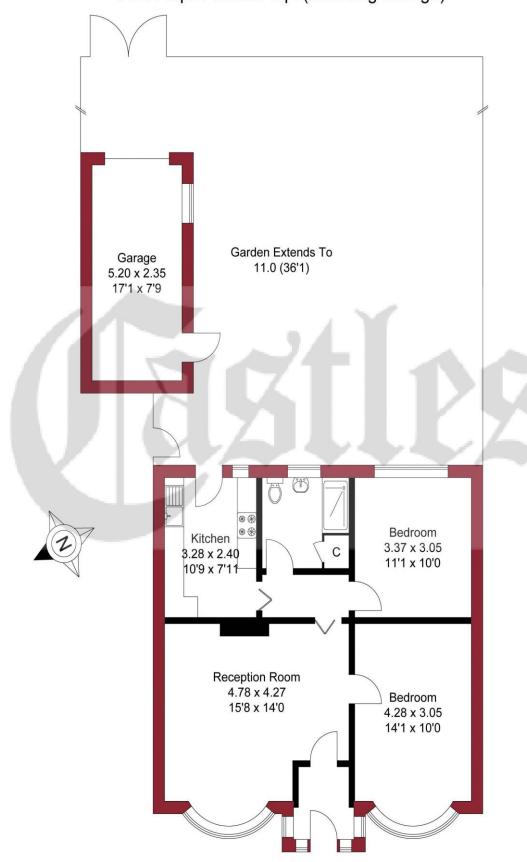

## APPROXIMATE GROSS INTERNAL AREA 65.79 sqm / 708.15 sqft (Excluding Garage) 78.01 sqm / 839.69 sqft (Including Garage)

THIS PLAN IS FOR ILLUSTRATION ONLY AND MAY NOT BE REPRESENTATIVE OF THE PROPERTY