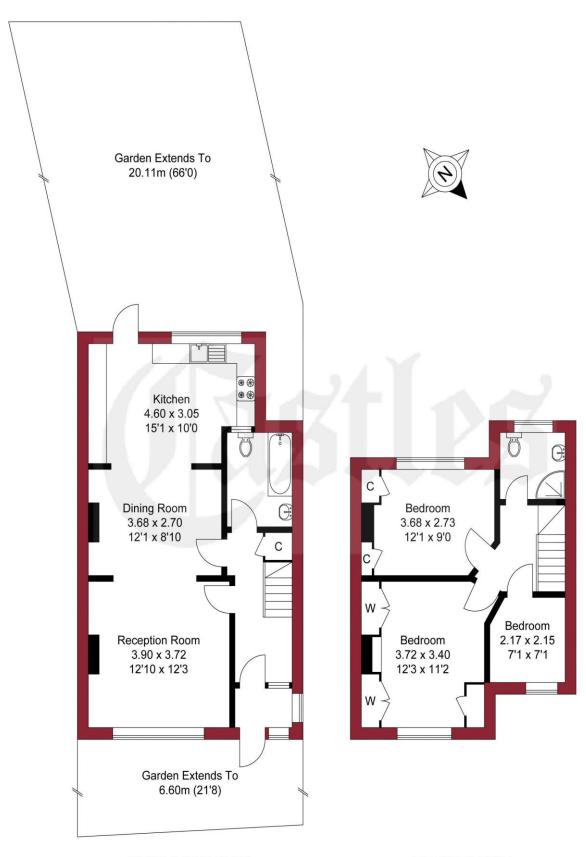

## APPROXIMATE GROSS INTERNAL AREA 88.80 sgm / 955.83 sgft

**GROUND FLOOR** 

FIRST FLOOR

THIS PLAN IS FOR ILLUSTRATION ONLY AND MAY NOT BE