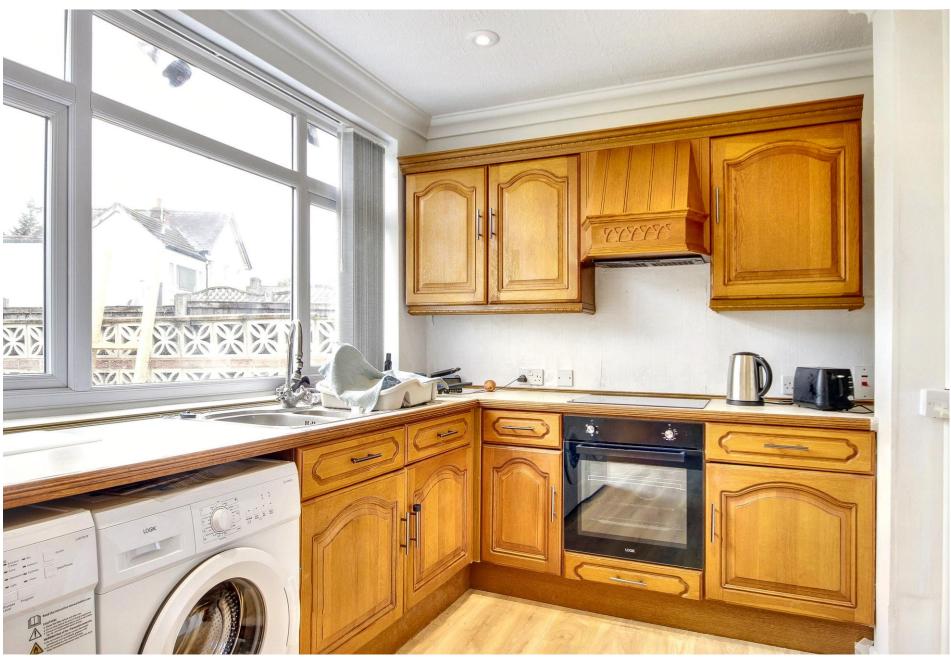

## **Bedford Crescent, EN3 6JU**

An extended 3 bedroom mid terraced family house located in a quiet no through road off Princes Avenue in Freezywater, less then 1 mile from Enfield Lock and Waltham Cross train stations (both serving London Liverpool St / Tottenham Hale ) and close to local shops and schools. The property is offered for sale on a chain free basis and viewing is recommended. Features Include double glazing, 3 bedrooms, ground floor bathroom plus 1st floor shower room, extended kitchen & 60' rear garden. Viewing is recommended