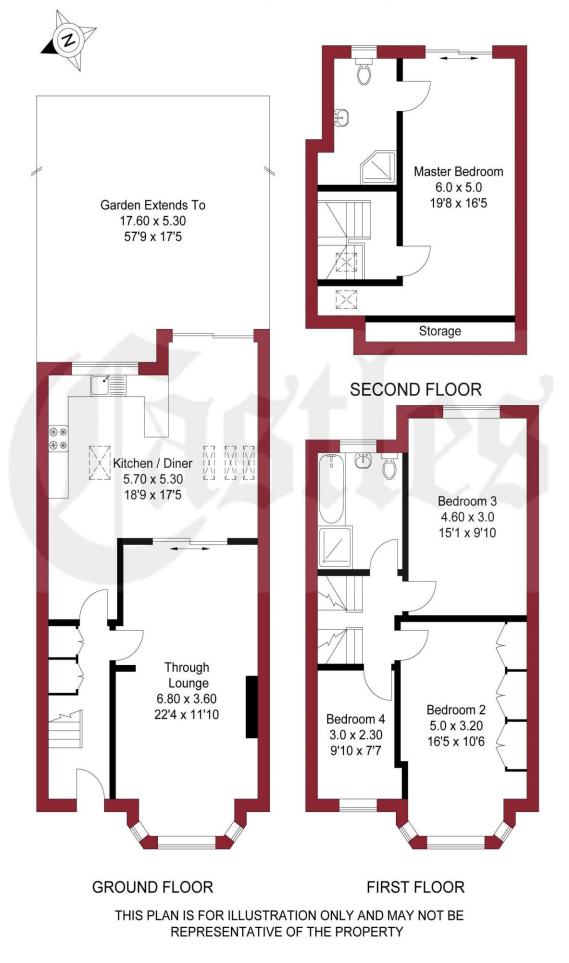

## Ladysmith Road, EN1 3AQ

A well presented and extended 4 bedroom bay fronted family house with stunning park views to rear located in a no-through road on the popular Willow Estate less than 1 mile from Enfield Town Centre and Train Station and close to local shops, schools and Enfield Playing Fields. The property is an ideal family house with spacious rooms and viewing is highly recommended. Features include: double glazing, gas central heating, front off street parking, spacious living room, extended kitchen/diner with skylights and bi-fold doors, 1st floor family bathroom, park views to rear, loft bedroom and en-suite shower room, good size rear garden, ideal family house, viewing is highly recommended.

### APPROXIMATE GROSS INTERNAL AREA 133.60 sqm / 1438.05 sqft