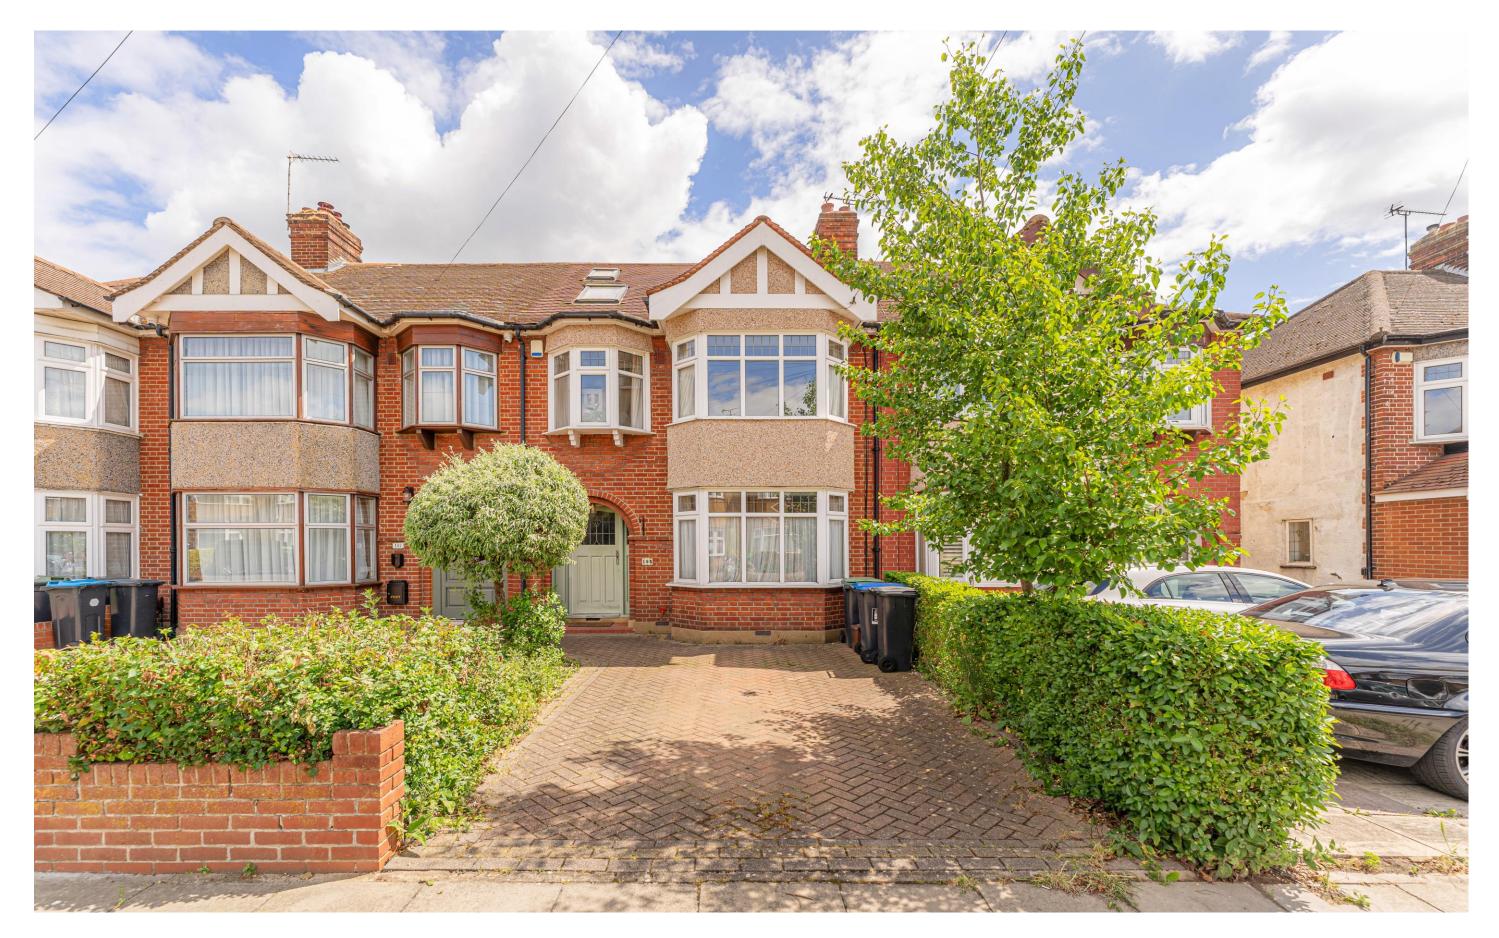

# Ladysmith Road, EN1 3AQ

£640,000 Freehold

## Ladysmith Road, EN1 3AQ

A well presented and extended 4 bedroom bay fronted family house with stunning park views to rear located in a no-through road on the popular Willow Estate less than 1 mile from Enfield Town Centre and Train Station and close to local shops, schools and Enfield Playing Fields. The property is an ideal family house with spacious rooms and viewing is highly recommended. Features include: double glazing, gas central heating, front off street parking, spacious living room, extended kitchen/diner with skylights and bi-fold doors, 1st floor family bathroom, park views to rear, loft bedroom and en-suite shower room, good size rear garden, ideal family house, viewing is highly recommended.