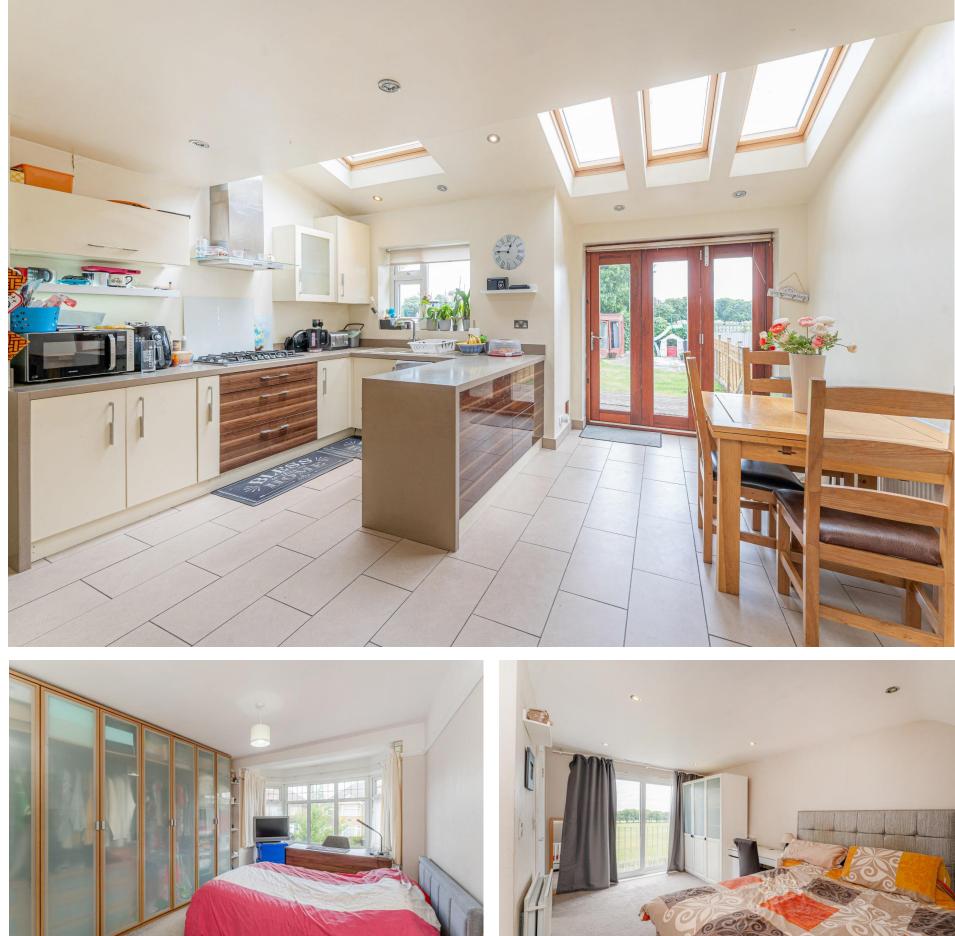

## Ladysmith Road, EN1 3AQ

A well presented and extended 4 bedroom bay fronted family house with stunning park views to rear located in a no-through road on the popular Willow Estate less than 1 mile from Enfield Town Centre and Train Station and close to local shops, schools and Enfield Playing Fields. The property is an ideal family house with spacious rooms and viewing is highly recommended. Features include: double glazing, gas central heating, front off street parking, spacious living room, extended kitchen/diner with skylights and bi-fold doors, 1st floor family bathroom, park views to rear, loft bedroom and en-suite shower room, good size rear garden, ideal family house, viewing is highly recommended.