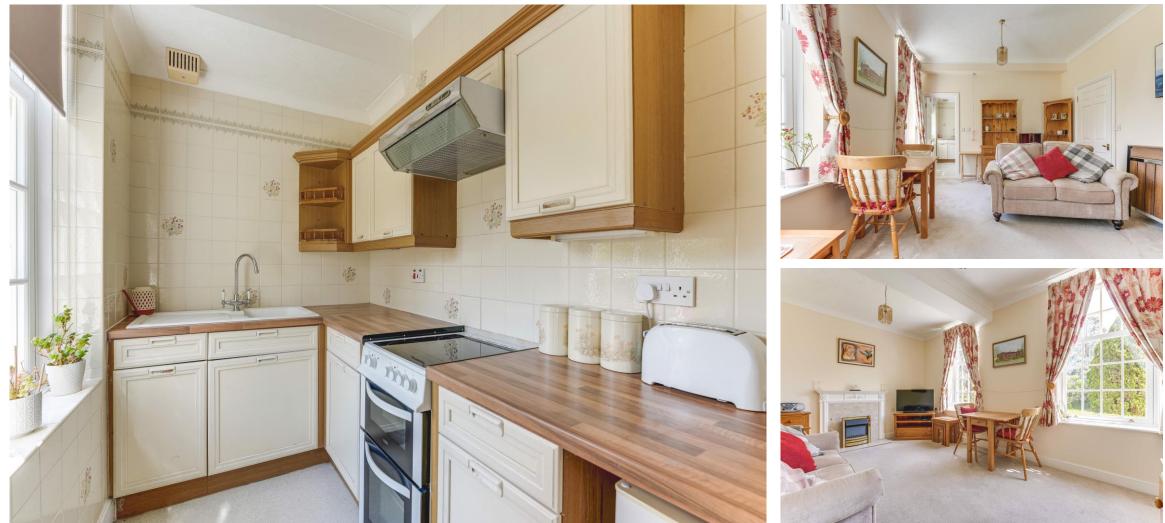

## Belvedere Court, High Street, Hoddesdon, EN11 8UX

A ground floor 1 bedroom retirement flat (over 60's) located on Hoddesdon High Street, close to the Town Centre. The property is in good decorative order and is offered for sale chain free. Viewing is highly recommended. Features inside the flat include: large modern sash windows, fitted kitchen, large wet room, living room, double bedroom and an emergency pull chord system. Outside the flat residents have access to communal gardens, 2 x residents' lounges with kitchens, communal laundry room, communal parking plus access to an on-site House Manager. Chain free sale.