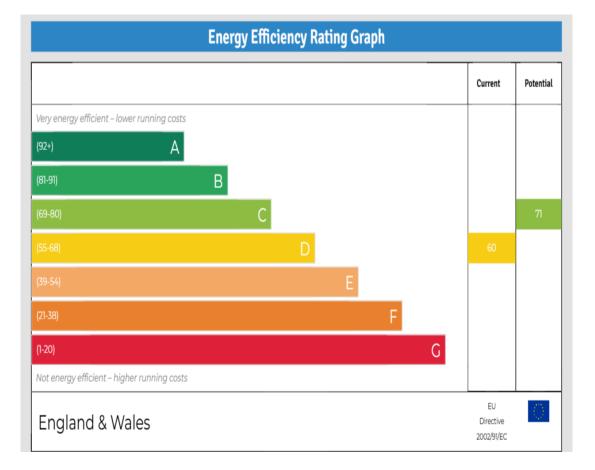

EPC Rating: D Council Tax Band: C

As advised by seller:-Terms of Lease: 125 years from 1 January 1989 Service Charge: £2,174.71 for 6 months Ground Rent: £328.27 for 6 months

£179,950 Leasehold

020 8804 8000 enfield@castles.london