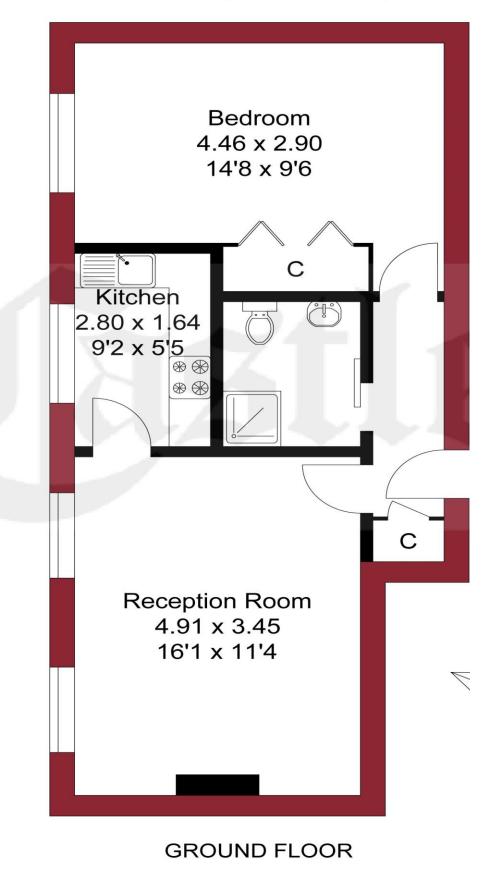

## APPROXIMATE GROSS INTERNAL AF 45.23 sqm / 486.85 sqft

THIS PLAN IS FOR ILLUSTRATION ONLY AND MAY REPRESENTATIVE OF THE PROPERTY

243-245 Hertford Road Enfield, EN3 5JJ 0208 804 8000 enfield@castles.london www.castles.london