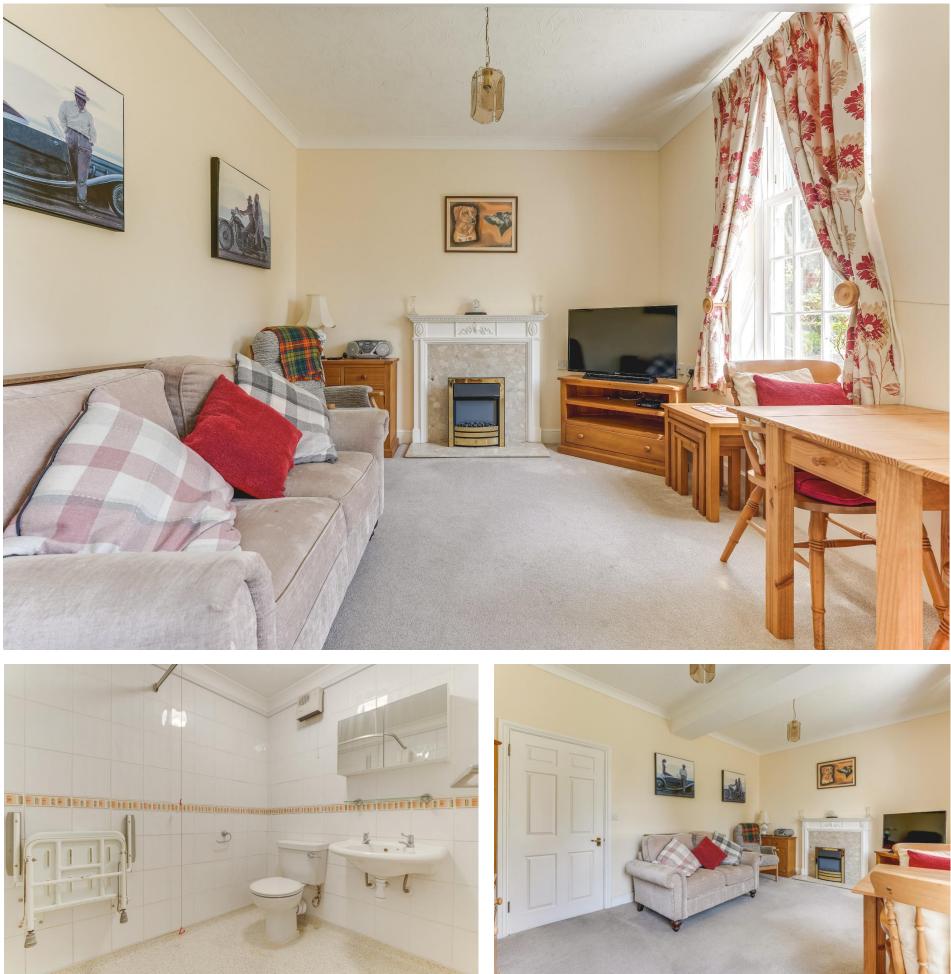

## Belvedere Court, High Street, Hoddesdon, EN11 8UX

A ground floor 1 bedroom retirement flat (over 60's) located on Hoddesdon High Street, close to the Town Centre. The property is in good decorative order and is offered for sale chain free. Viewing is highly recommended. Features inside the flat include: large modern sash windows, fitted kitchen, large wet room, living room, double bedroom and an emergency pull chord system. Outside the flat residents have access to communal gardens, 2 x residents' lounges with kitchens, communal laundry room, communal parking plus access to an on-site House Manager. Chain free sale.