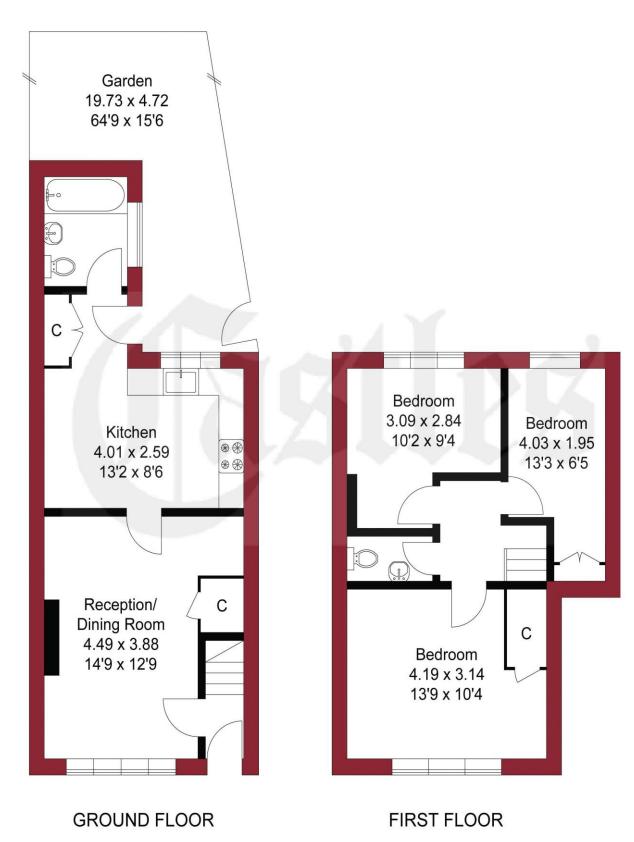

## APPROXIMATE GROSS INTERNAL AREA 68.56 sqm / 737.97 sqft

## THIS PLAN IS FOR ILLUSTRATION ONLY AND MAY NOT BE

Enfield boasts a proud and distinguished history, home to several country houses and ancient monuments, the area also hosts a notable contingent of famous residents both past and present.

All details including floorplans are for representation purposes only and do not constitute a contract or warranty. Whilst every effort is made to ensure accuracy of descriptions and measurements, no responsibility is taken for errors, omissions and misstatements.