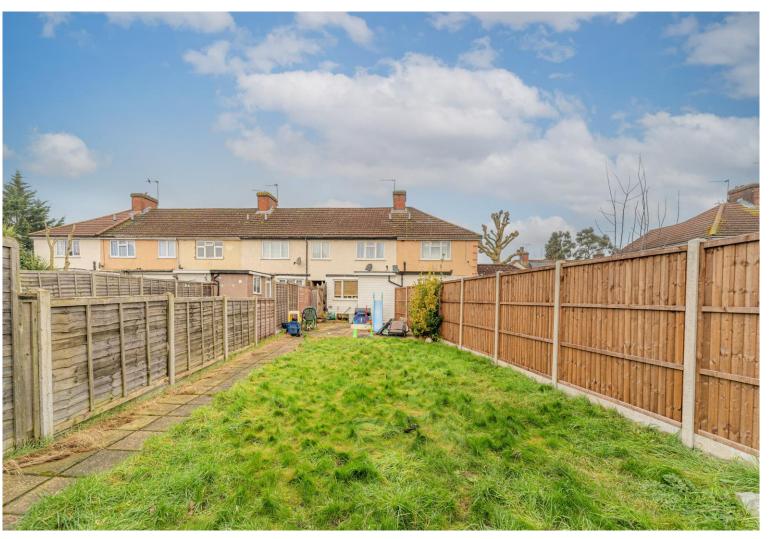

## Hammond Road, EN1 3PD

A three bedroom tunnel-terraced family house located off Brick Lane in Enfield Highway close to The Hertford Road and local schools and less than 1m from Southbury and Brimsdown Train Stations (Serving London Liverpool Street). An internal viewing is recommended. Features include front off street parking, ground floor family bathroom, living room, kitchen / diner, 1st floor WC, 3 bedrooms, spacious rear garden, side tunnel access, double glazing and gas central heating.