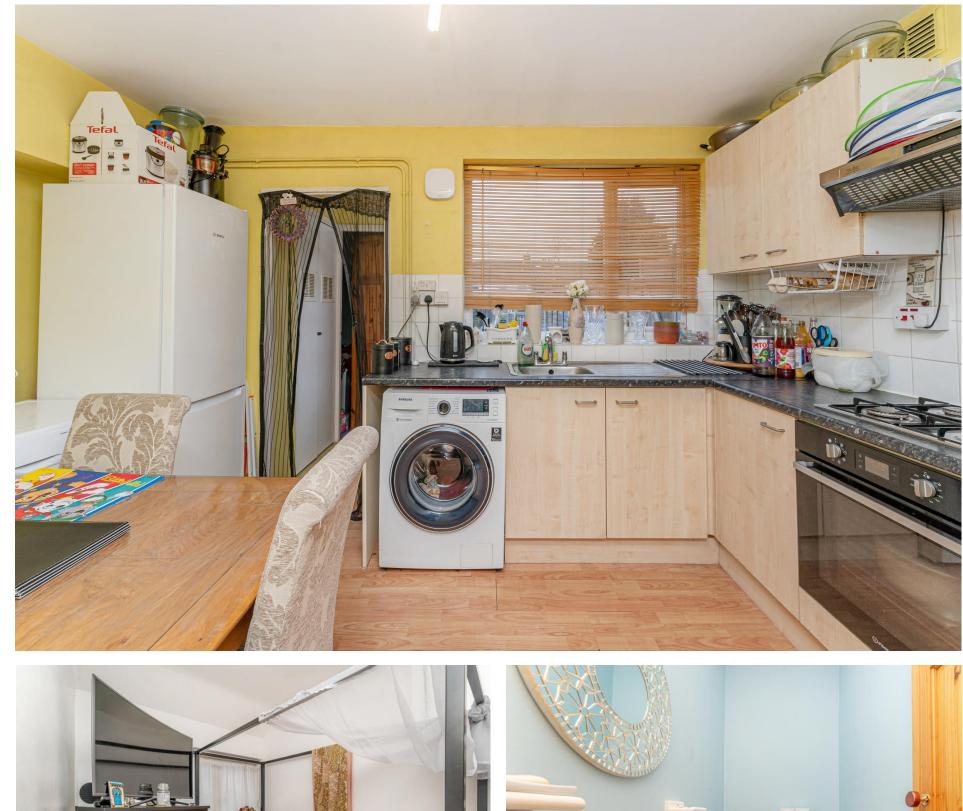

## Hammond Road, EN1 3PD

A three bedroom tunnel-terraced family house located off Brick Lane in Enfield Highway close to The Hertford Road and local schools and less than 1m from Southbury and Brimsdown Train Stations (Serving London Liverpool Street). An internal viewing is recommended. Features include front off street parking, ground floor family bathroom, living room, kitchen / diner, 1st floor WC, 3 bedrooms, spacious rear garden, side tunnel access, double glazing and gas central heating.