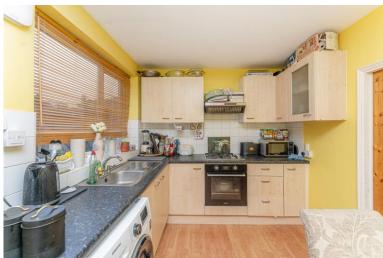

## Hammond Road, EN1 3PD

A three bedroom tunnel-terraced family house located off Brick Lane in Enfield Highway close to The Hertford Road and local schools and less than 1m from Southbury and Brimsdown Train Stations (Serving London Liverpool Street). An internal viewing is recommended. Features include front off street parking, ground floor family bathroom, living room, kitchen / diner, 1st floor WC, 3 bedrooms, spacious rear garden, side tunnel access, double glazing and gas central heating.