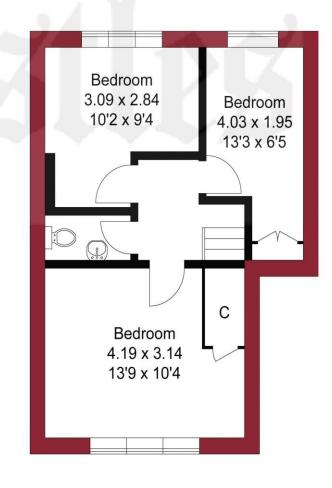

## APPROXIMATE GROSS INTERNAL AREA 68.56 sgm / 737.97 sgft

**GROUND FLOOR** 

FIRST FLOOR

THIS PLAN IS FOR ILLUSTRATION ONLY AND MAY NOT BE REPRESENTATIVE OF THE PROPERTY