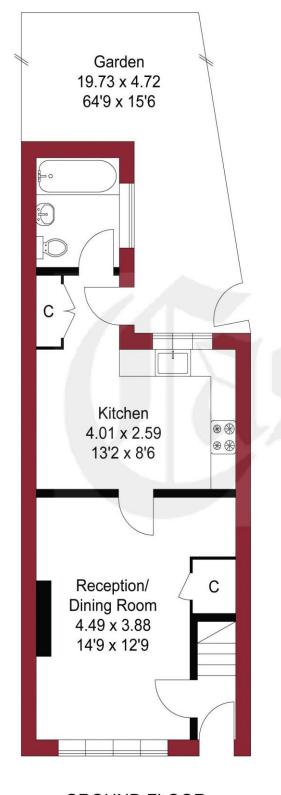

## APPROXIMATE GROSS INTERNAL AREA 68.56 sgm / 737.97 sgft

**GROUND FLOOR** 

FIRST FLOOR

THIS PLAN IS FOR ILLUSTRATION ONLY AND MAY NOT BE REPRESENTATIVE OF THE PROPERTY