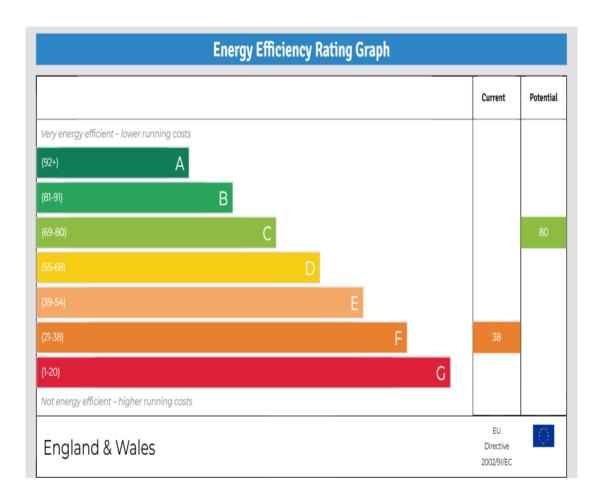

EPC Rating: F

Council Tax Band: D

£475,000 Freehold

020 8804 8000 enfield@castles.london

APPROXIMATE GROSS INTERNAL AREA 94.91 sqm / 1021.60 sqft (Excluding Garage) 108.21 sqm / 1164.76 sqft (Including Garage)