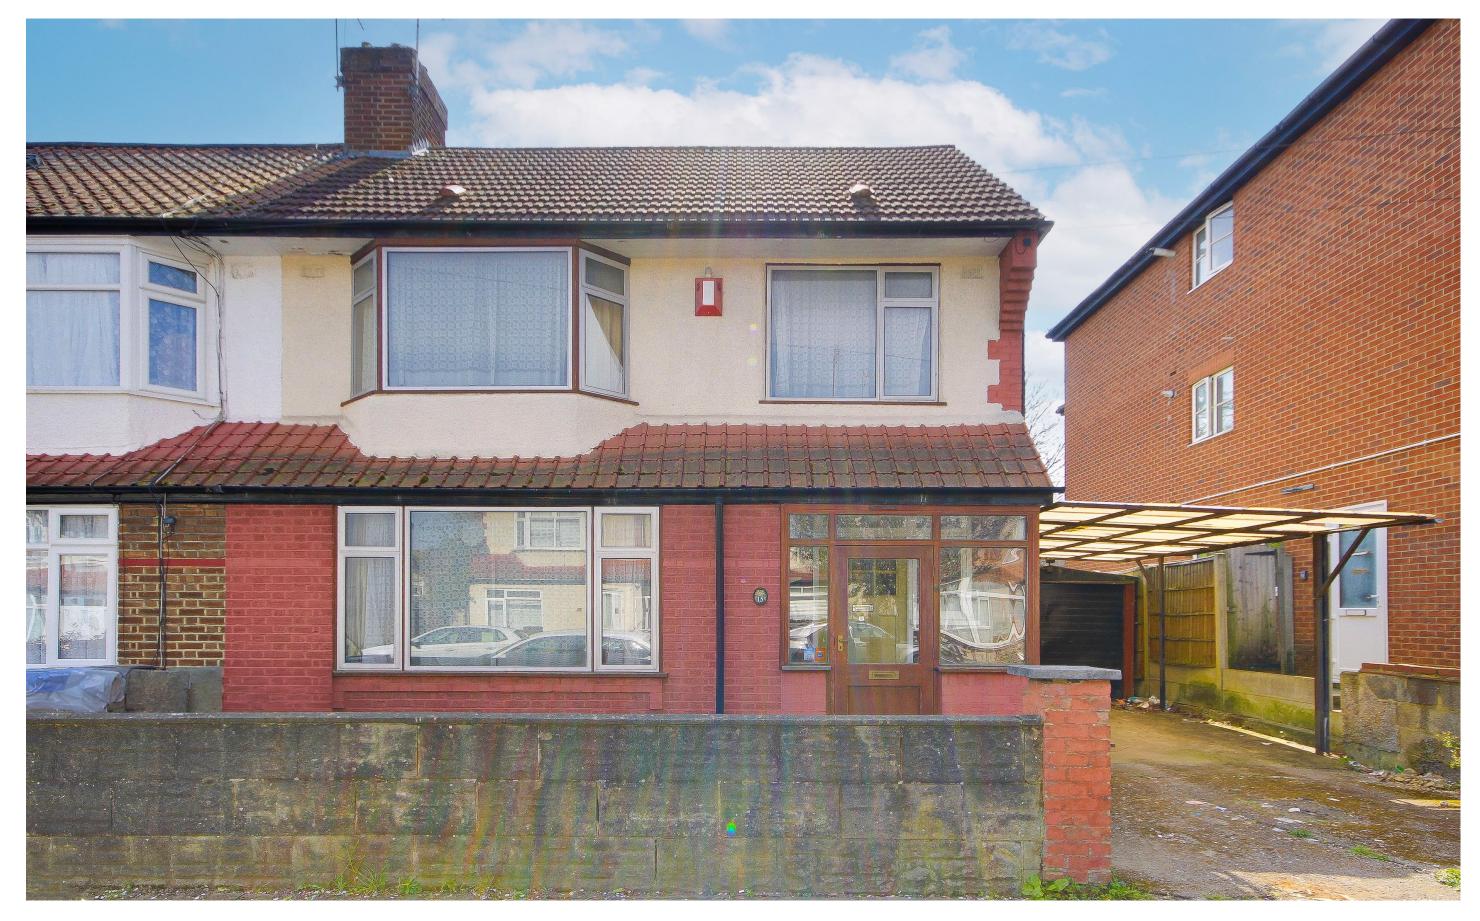

Cedar Avenue, EN3 7JB

£475,000

Freehold

## Cedar Avenue, EN3 7JB

A 1930s built three-bedroom end of terrace house. Situated in a perfect location directly off the Hertford Road in Enfield Highway, benefiting from close amenities such as local shops, schools, parks and within approx 1m of Brimsdown Train Station.

Boasting 3 good size bedrooms, 2 reception rooms, conservatory and a large green garden Viewing is highly recommended!

The property offers great potential for extensions (Subject to Planning Permission) and a CHAIN FREE sale!