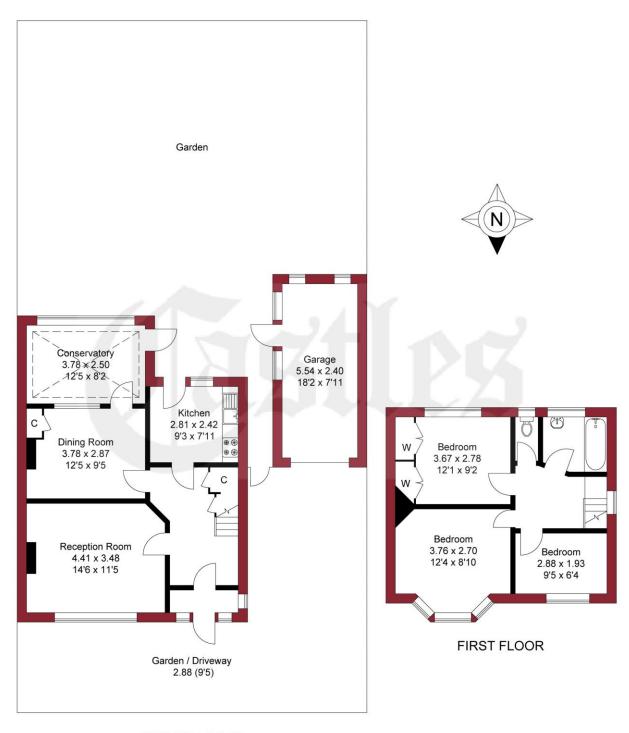

EPC Rating: F

Council Tax Band: D

£475,000 Freehold

020 8804 8000 enfield@castles.london

APPROXIMATE GROSS INTERNAL AREA 94.91 sqm / 1021.60 sqft (Excluding Garage) 108.21 sqm / 1164.76 sqft (Including Garage)

**GROUND FLOOR** 

THIS PLAN IS FOR ILLUSTRATION ONLY AND MAY NOT BE REPRESENTATIVE OF THE PROPERTY