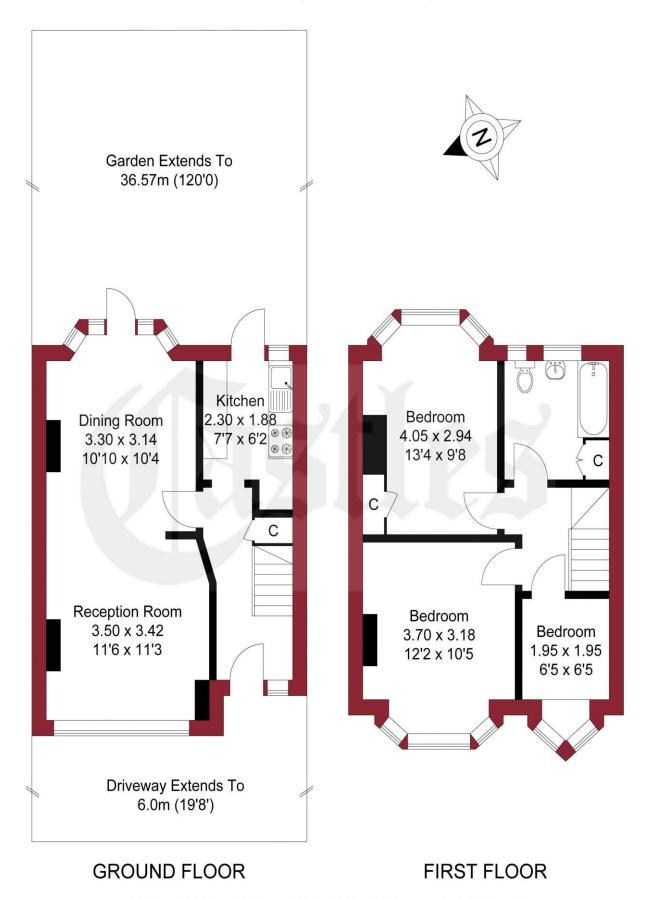

## Goodwood Avenue, EN3 5RR

A 1930's style 3 bedroom mid-terraced family house located on a desirable residential road off Turkey Street, within 0.1m of Turkey Street train station (serving London Liverpool Street) and close to amenities and schools. The property offers excellent potential to incoming buyers and viewing is highly recommended. Features include: front off street parking, gas central heating, spacious living room, fitted kitchen, 3 bedrooms, 1st floor family bathroom, large rear garden, rear extension potential, close to amenities.

## APPROXIMATE GROSS INTERNAL AREA 72.42 sqm / 779.52 sqft

An overview of Enfield

Enfield boasts a proud and distinguished history, home to several country houses and ancient monuments, the area also hosts a notable contingent of famous residents both past and present.

THIS PLAN IS FOR ILLUSTRATION ONLY AND MAY NOT BE REPRESENTATIVE OF THE PROPERTY