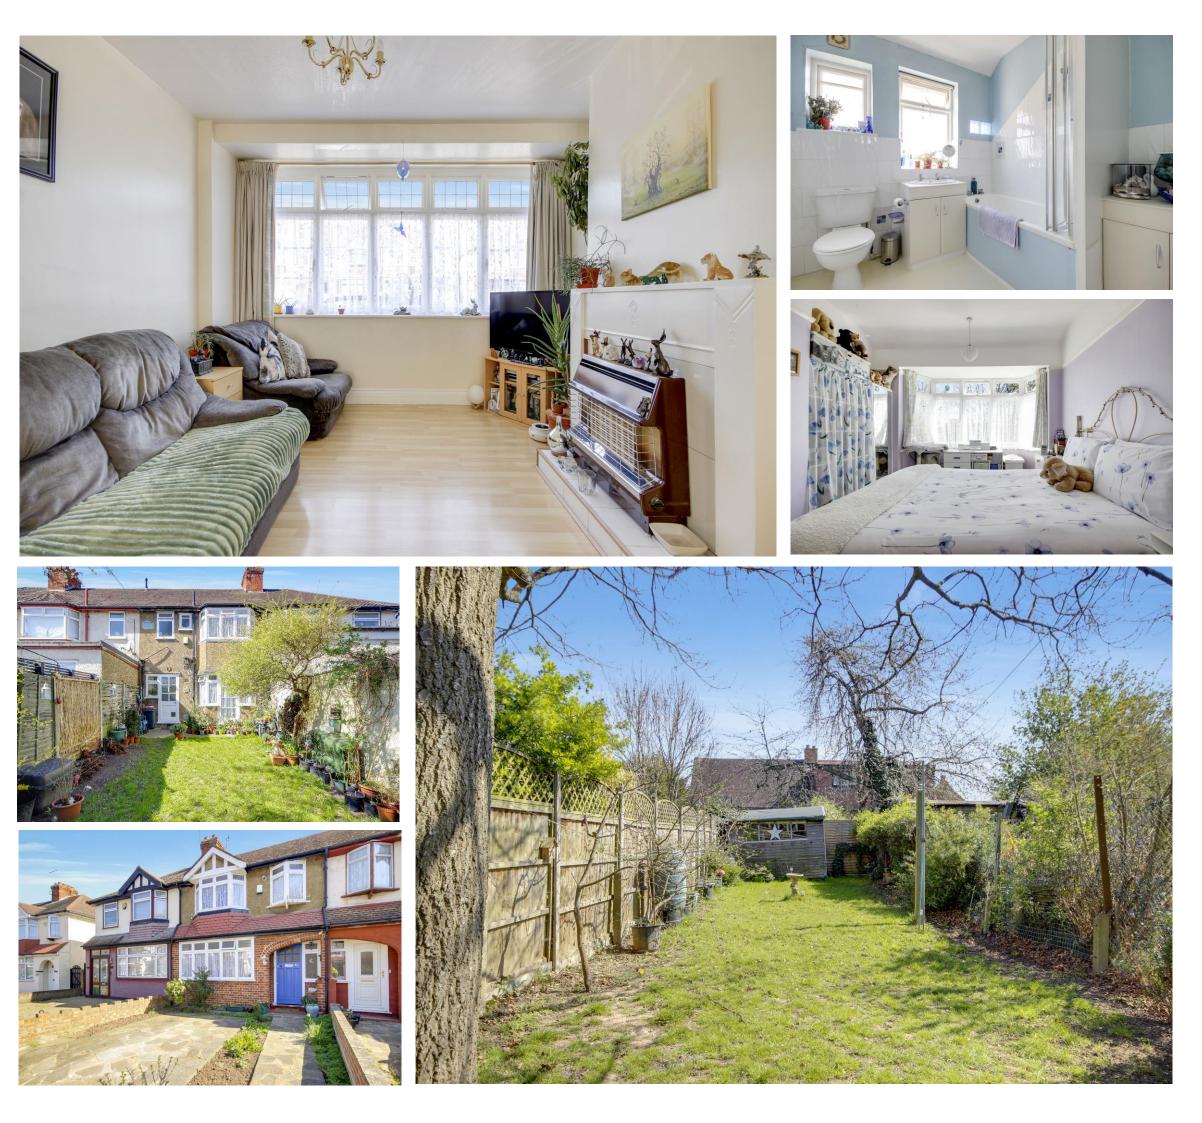

## Goodwood Avenue, EN3 5RR

A 1930's style 3 bedroom mid-terraced family house located on a desirable residential road off Turkey Street, within 0.1m of Turkey Street train station (serving London Liverpool Street) and close to amenities and schools. The property offers excellent potential to incoming buyers and viewing is highly recommended. Features include: front off street parking, gas central heating, spacious living room, fitted kitchen, 3 bedrooms, 1st floor family bathroom, large rear garden, rear extension potential, close to amenities.