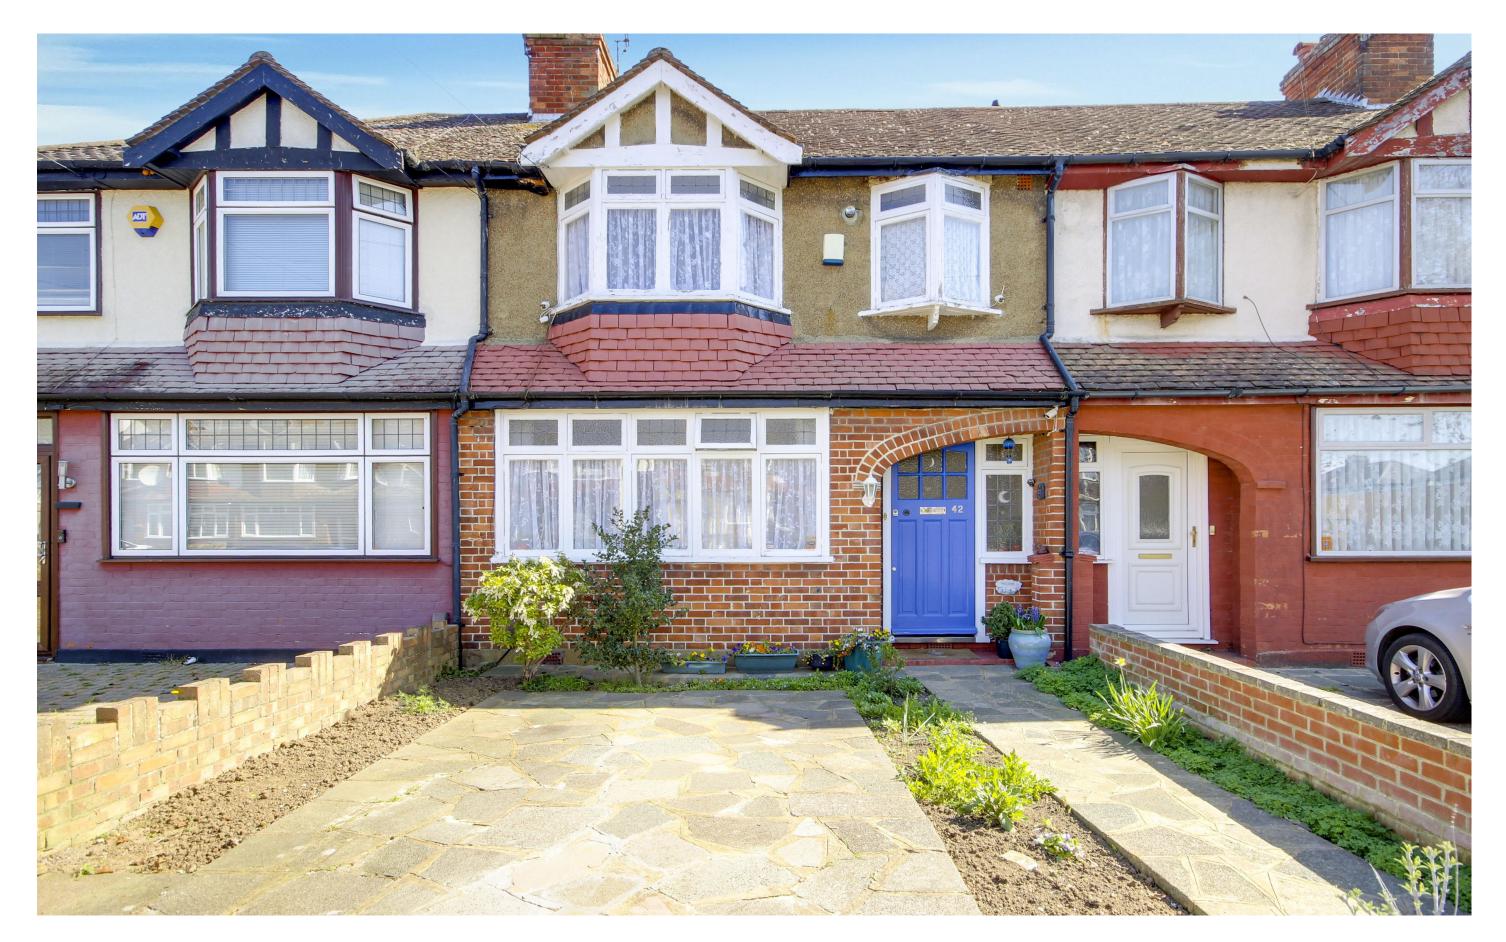

## Goodwood Avenue, EN3 5RR

£450,000 Freehold

## Goodwood Avenue, EN3 5RR

A 1930's style 3 bedroom mid-terraced family house located on a desirable residential road off Turkey Street, within 0.1m of Turkey Street train station (serving London Liverpool Street) and close to amenities and schools. The property offers excellent potential to incoming buyers and viewing is highly recommended. Features include: front off street parking, gas central heating, spacious living room, fitted kitchen, 3 bedrooms, 1st floor family bathroom, large rear garden, rear extension potential, close to amenities.

EPC Rating: D

Council Tax Band: D

£450,000 Freehold

020 8804 8000 enfield@castles.london