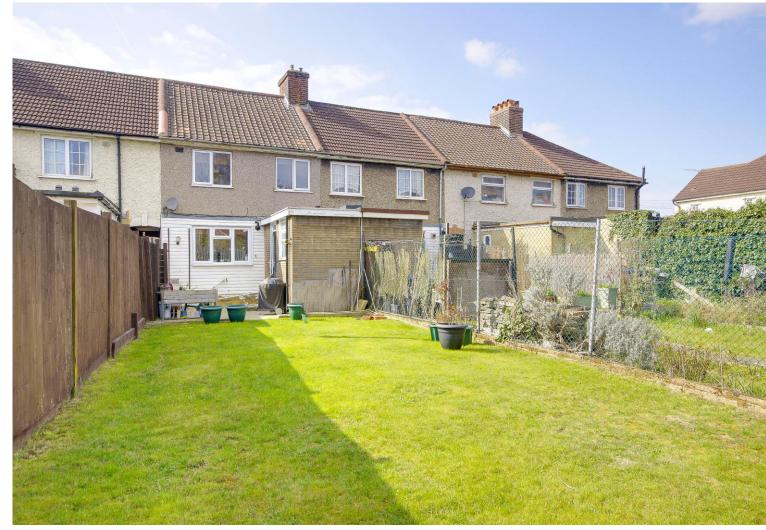

## Brimsdown Avenue, EN3 5ER

A 3 bedroom tunnel terraced family house located less than 0.5m from Brimsdown train station (serving London Liverpool Street) and close to a selection of local schools. Viewing is recommended. Features include: front off street parking, double glazing, gas central heating, living room, kitchen/diner, modern ground floor bathroom and separate WC, 3 good size bedrooms, side tunnel access, rear garden, viewing is recommended.