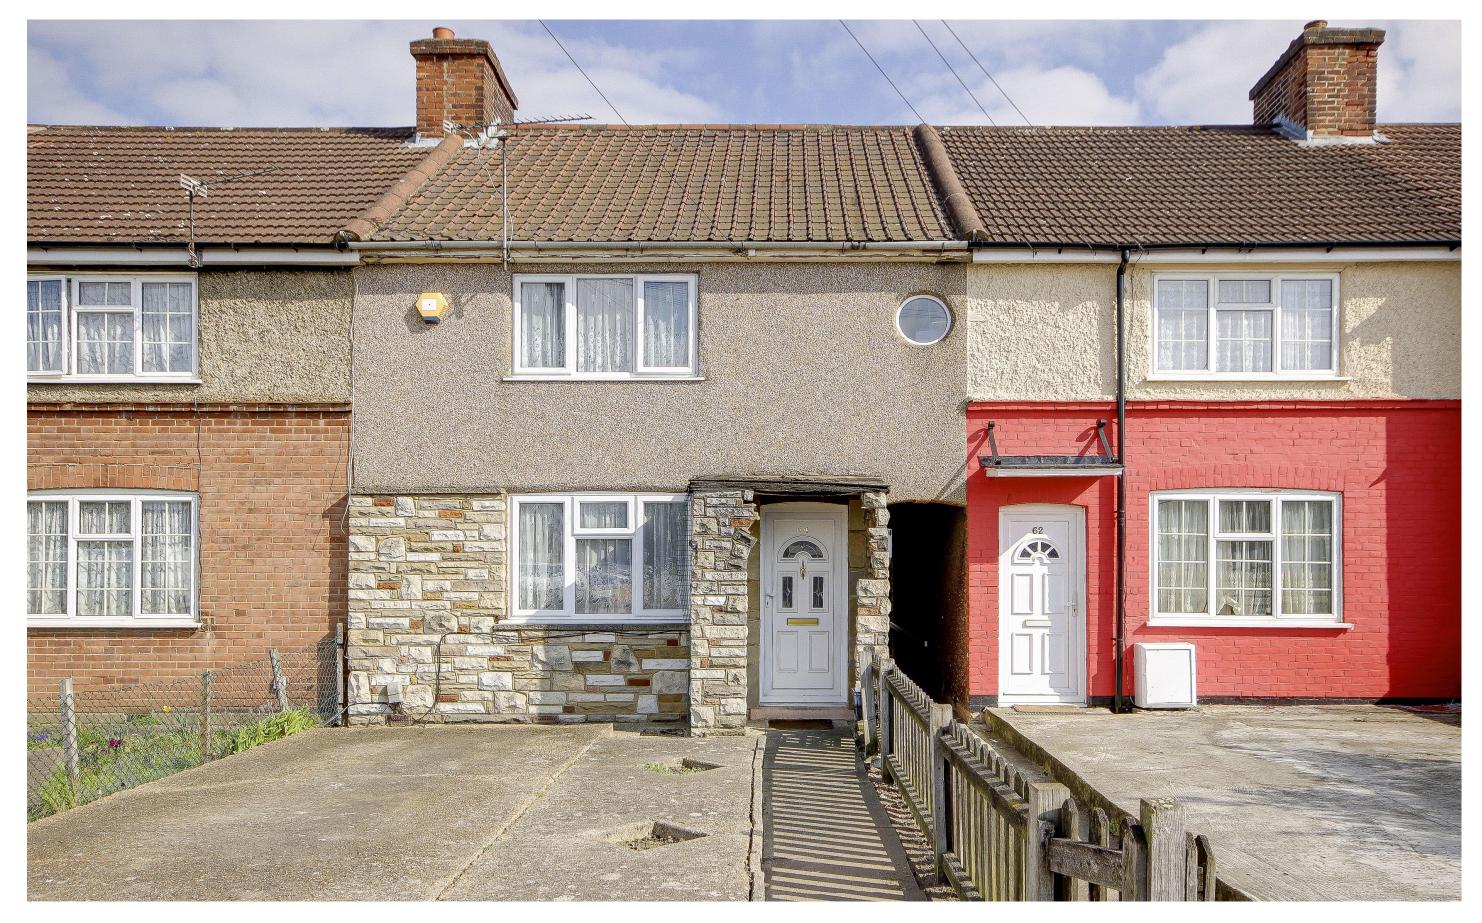

Brimsdown Avenue, EN3 5ER

£420,000

Freehold

## Brimsdown Avenue, EN3 5ER

A 3 bedroom tunnel terraced family house located less than 0.5m from Brimsdown train station (serving London Liverpool Street) and close to a selection of local schools. Viewing is recommended. Features include: front off street parking, double glazing, gas central heating, living room, kitchen/diner, modern ground floor bathroom and separate WC, 3 good size bedrooms, side tunnel access, rear garden, viewing is recommended.