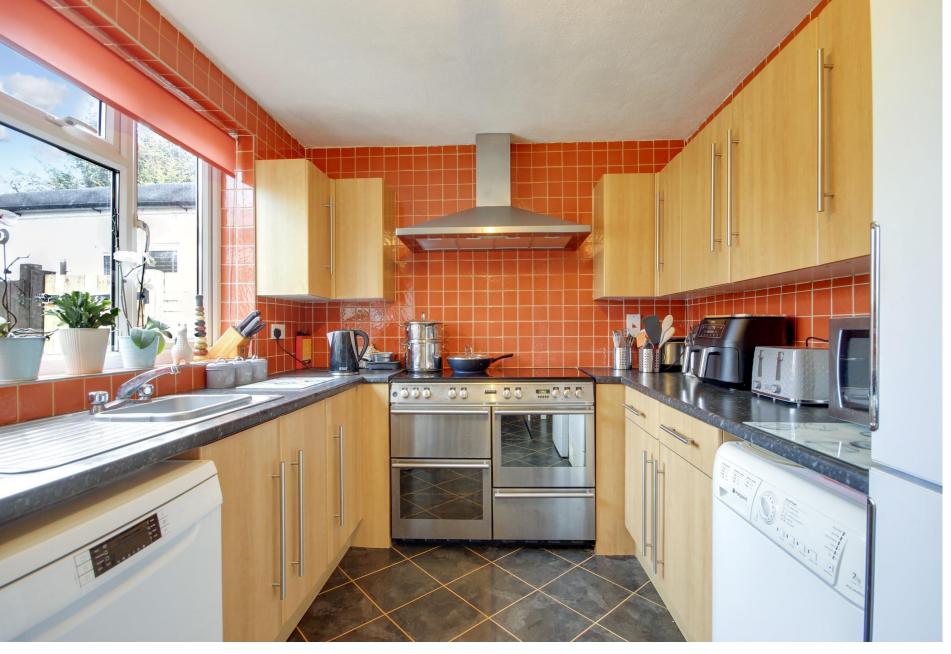

## Brimsdown Avenue, EN3 5ER

A 3 bedroom tunnel terraced family house located less than 0.5m from Brimsdown train station (serving London Liverpool Street) and close to a selection of local schools. Viewing is recommended. Features include: front off street parking, double glazing, gas central heating, living room, kitchen/diner, modern ground floor bathroom and separate WC, 3 good size bedrooms, side tunnel access, rear garden, viewing is recommended.