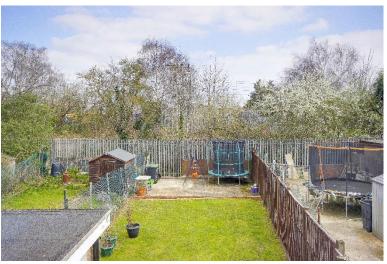

## Brimsdown Avenue, EN3 5ER

A 3 bedroom tunnel terraced family house located less than 0.5m from Brimsdown train station (serving London Liverpool Street) and close to a selection of local schools. Viewing is recommended. Features include: front off street parking, double glazing, gas central heating, living room, kitchen/diner, modern ground floor bathroom and separate WC, 3 good size bedrooms, side tunnel access, rear garden, viewing is recommended.