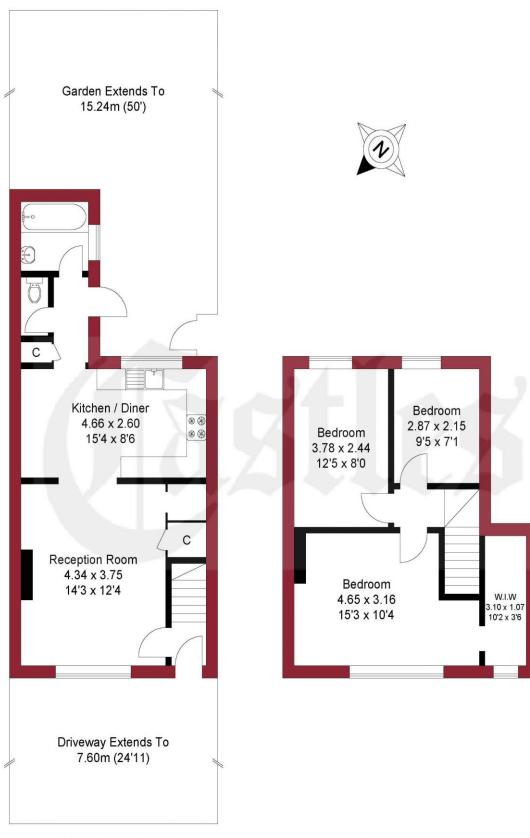

## APPROXIMATE GROSS INTERNAL AREA 78.83 sqm / 848.51 sqft

**GROUND FLOOR** 

FIRST FLOOR

THIS PLAN IS FOR ILLUSTRATION ONLY AND MAY NOT BE REPRESENTATIVE OF THE PROPERTY