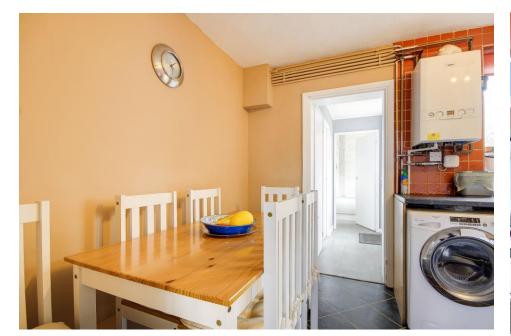

## Brimsdown Avenue, EN3 5ER

A 3 bedroom tunnel terraced family house located less than 0.5m from Brimsdown train station (serving London Liverpool Street) and close to a selection of local schools. Viewing is recommended. Features include: front off street parking, double glazing, gas central heating, living room, kitchen/diner, modern ground floor bathroom and separate WC, 3 good size bedrooms, side tunnel access, rear garden, viewing is recommended.