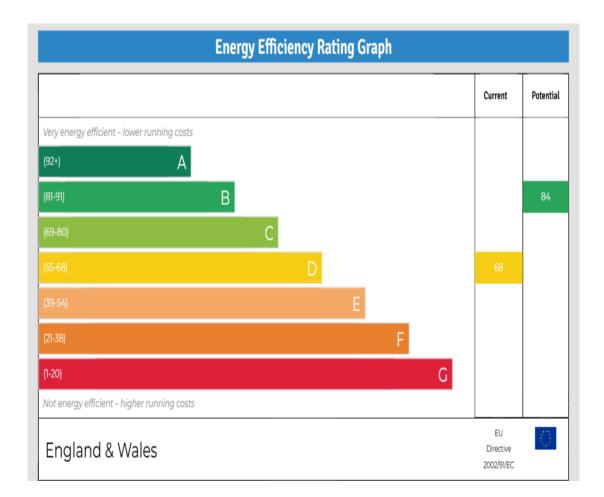

EPC Rating: D

Council Tax Band: D

£545,000 Freehold

020 8804 8000 enfield@castles.london

APPROXIMATE GROSS INTERNAL AREA 89.02 sqm / 958.20 sqft (Excluding Garage) 114.84 sqm / 1236.12 sqft (Including Garage)