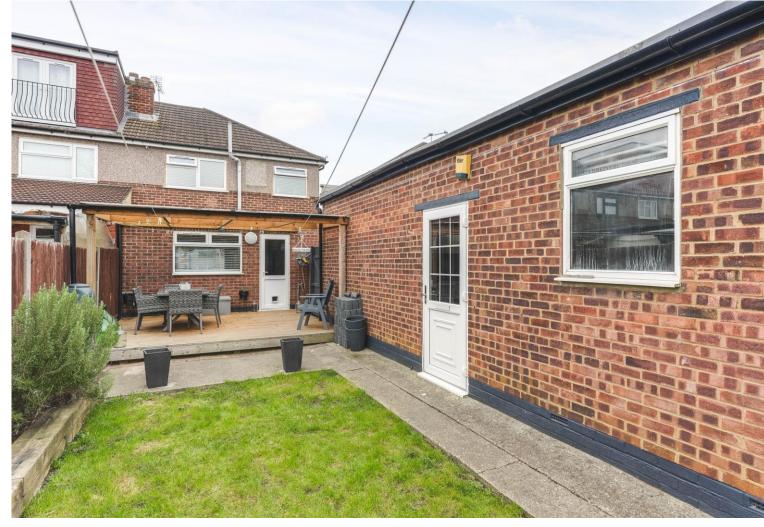

## Fouracres, EN3 5DR

A well presented and extended 3 bedroom semi-detached family house located in a desirable quiet residential road off Greenwood Avenue, less than 0.5m from Brimsdown station (serving London Liverpool Street) and close to a selection of local schools, bus routes and local shops. The property is offered for sale chain free and features include: front off street parking, garage via shared drive, double glazing, gas central heating, spacious living room, extended kitchen/diner, ground floor WC, 1st floor family bathroom, large garden, semi-detached, chain free, 3 bedrooms.