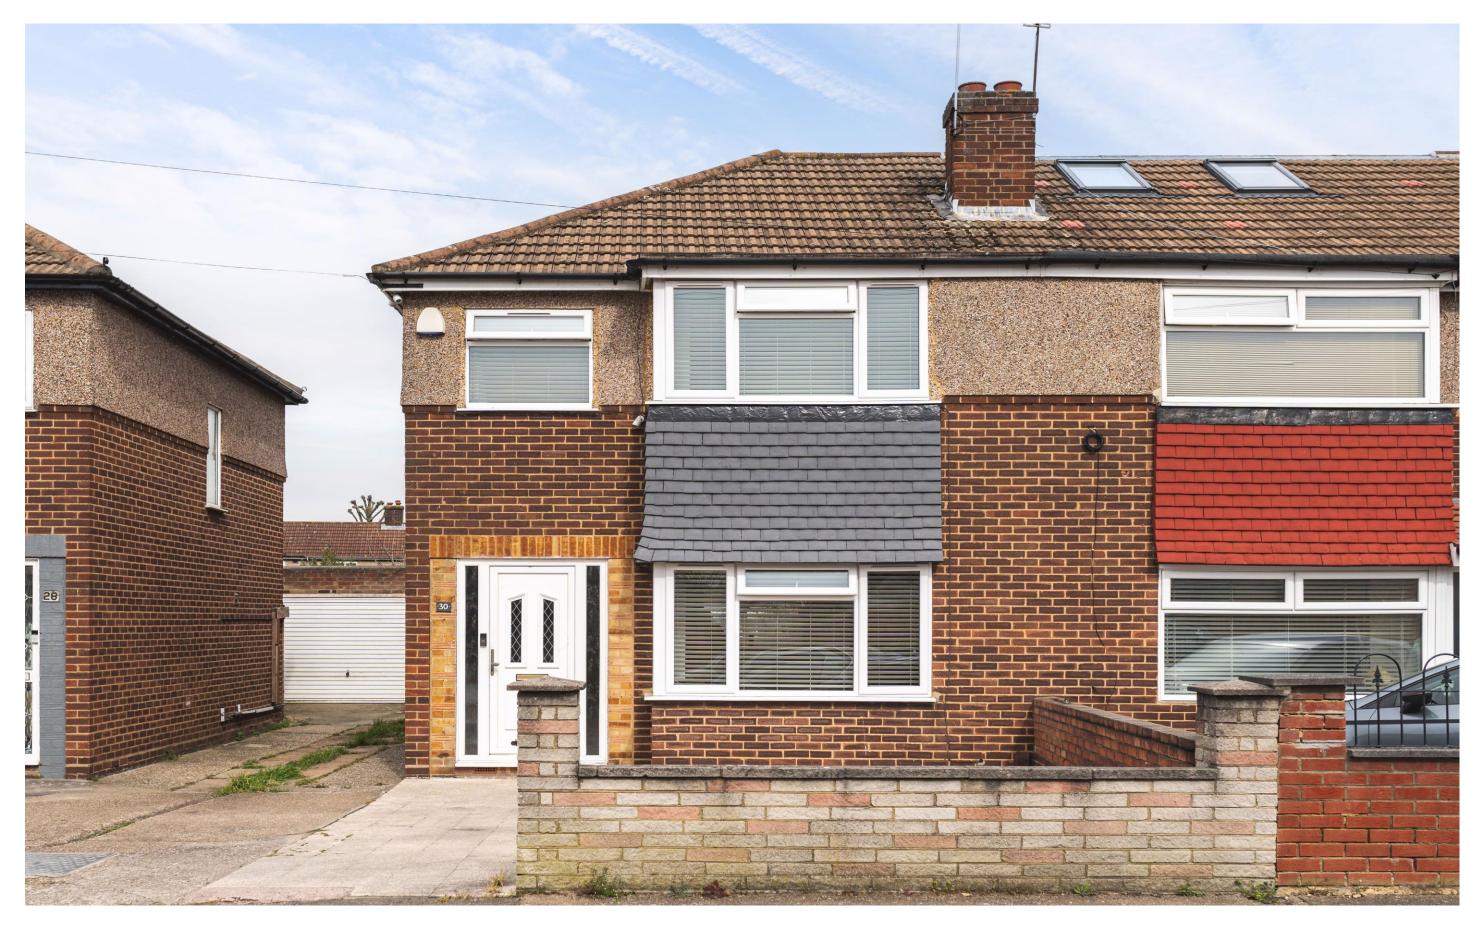

Fouracres, EN3 5DR

£545,000

Freehold

## Fouracres, EN3 5DR

A well presented and extended 3 bedroom semi-detached family house located in a desirable quiet residential road off Greenwood Avenue, less than 0.5m from Brimsdown station (serving London Liverpool Street) and close to a selection of local schools, bus routes and local shops. The property is offered for sale chain free and features include: front off street parking, garage via shared drive, double glazing, gas central heating, spacious living room, extended kitchen/diner, ground floor WC, 1st floor family bathroom, large garden, semi-detached, chain free, 3 bedrooms.