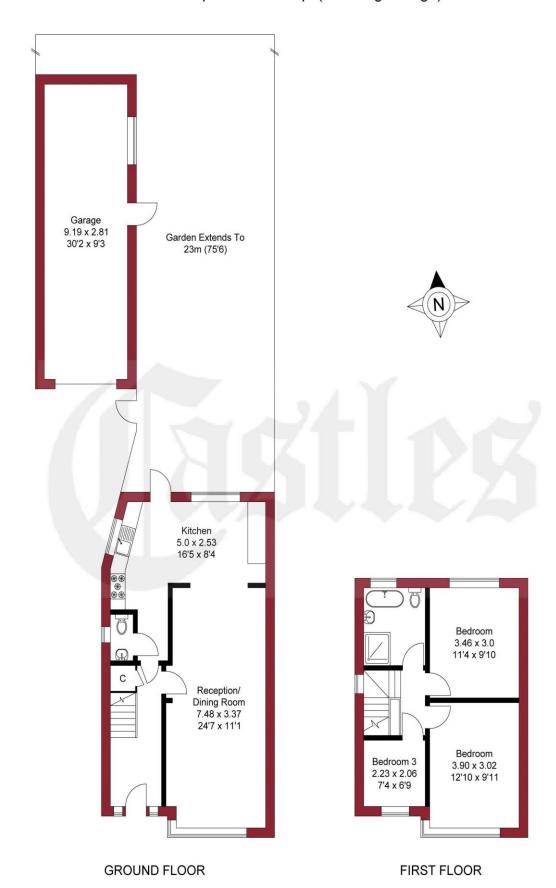

EPC Rating: D

Council Tax Band: D

£545,000 Freehold

020 8804 8000 enfield@castles.london

APPROXIMATE GROSS INTERNAL AREA 89.02 sqm / 958.20 sqft (Excluding Garage) 114.84 sqm / 1236.12 sqft (Including Garage)

THIS PLAN IS FOR ILLUSTRATION ONLY AND MAY NOT BE REPRESENTATIVE OF THE PROPERTY