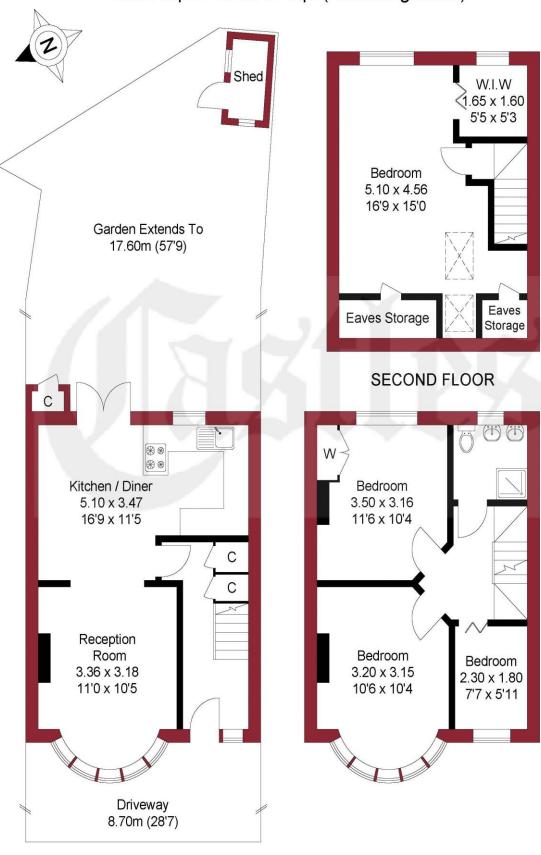

## APPROXIMATE GROSS INTERNAL AREA 96.66 sqm / 1040.44 sqft (Excluding Shed)

**GROUND FLOOR** 

FIRST FLOOR

THIS PLAN IS FOR ILLUSTRATION ONLY AND MAY NOT BE REPRESENTATIVE OF THE PROPERTY