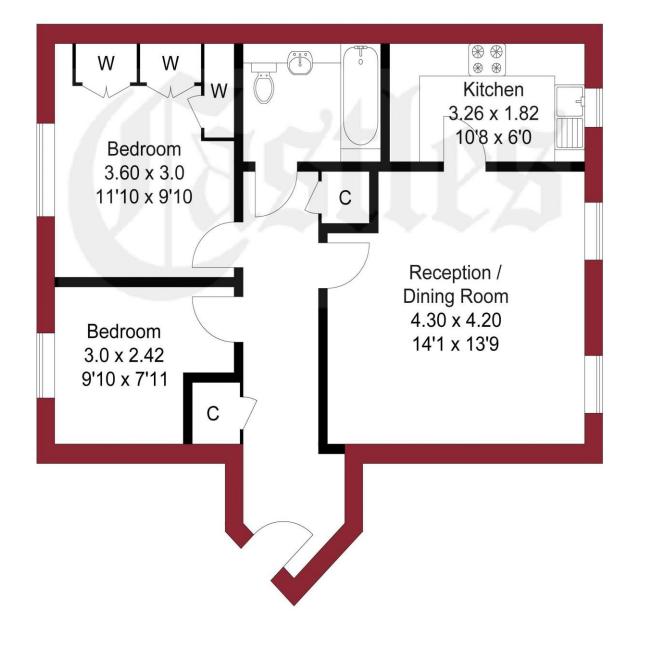

### APPROXIMATE GROSS INTERNAL AREA 57.46 sqm / 618.49 sqft

#### THIS PLAN IS FOR ILLUSTRATION ONLY AND MAY NOT BE REPRESENTATIVE OF THE PROPERTY