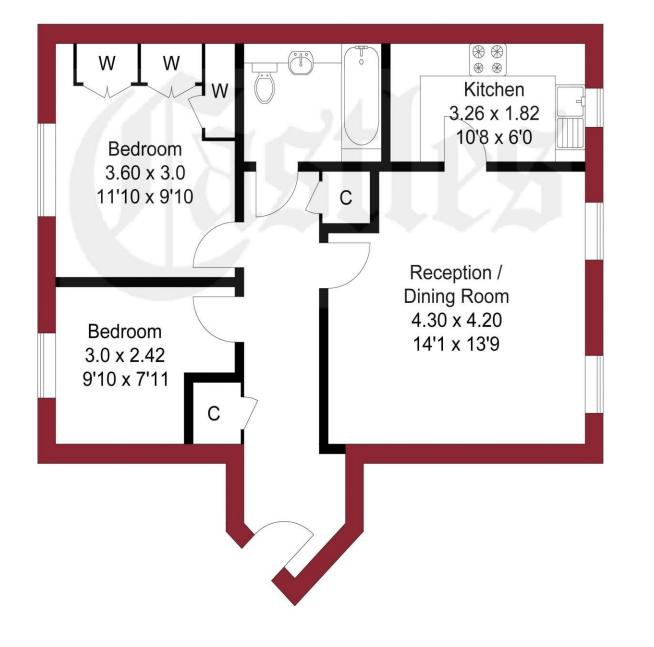

### APPROXIMATE GROSS INTERNAL AREA 57.46 sqm / 618.49 sqft

#### THIS PLAN IS FOR ILLUSTRATION ONLY AND MAY NOT BE REPRESENTATIVE OF THE PROPERTY