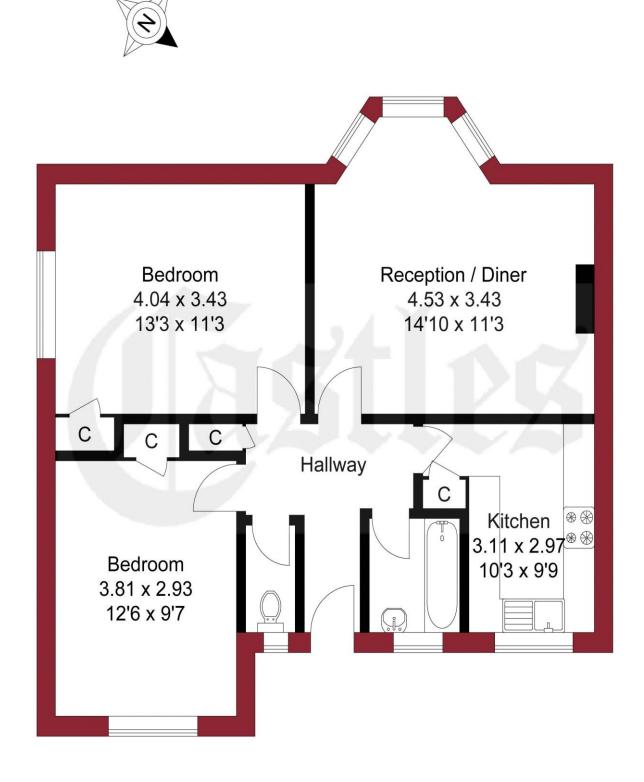

## APPROXIMATE GROSS INTERNAL AREA 63.80 sqm / 686.73 sqft

THIS PLAN IS FOR ILLUSTRATION ONLY AND MAY NOT BE REPRESENTATIVE OF THE PROPERTY