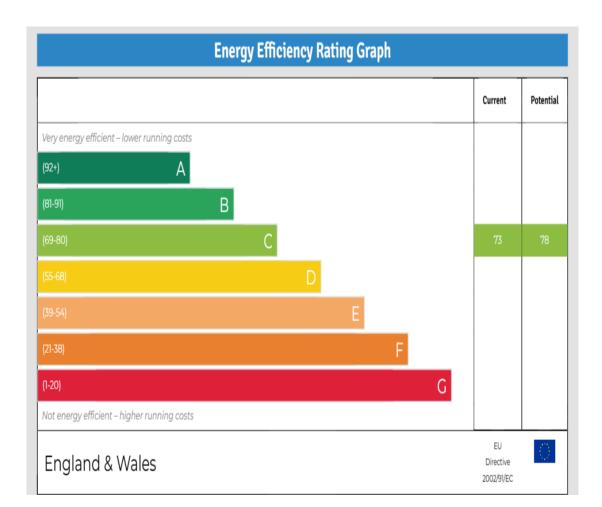

EPC Rating: C Council Tax Band: C

As Advised by the Seller: Lease Expiry 31/03/2110. Approximately 85 years remaining. Ground rent: £10 P/A Service Charge: £350.52 Per Quarter Approx

£260,000 Leasehold

020 8804 8000 enfield@castles.london