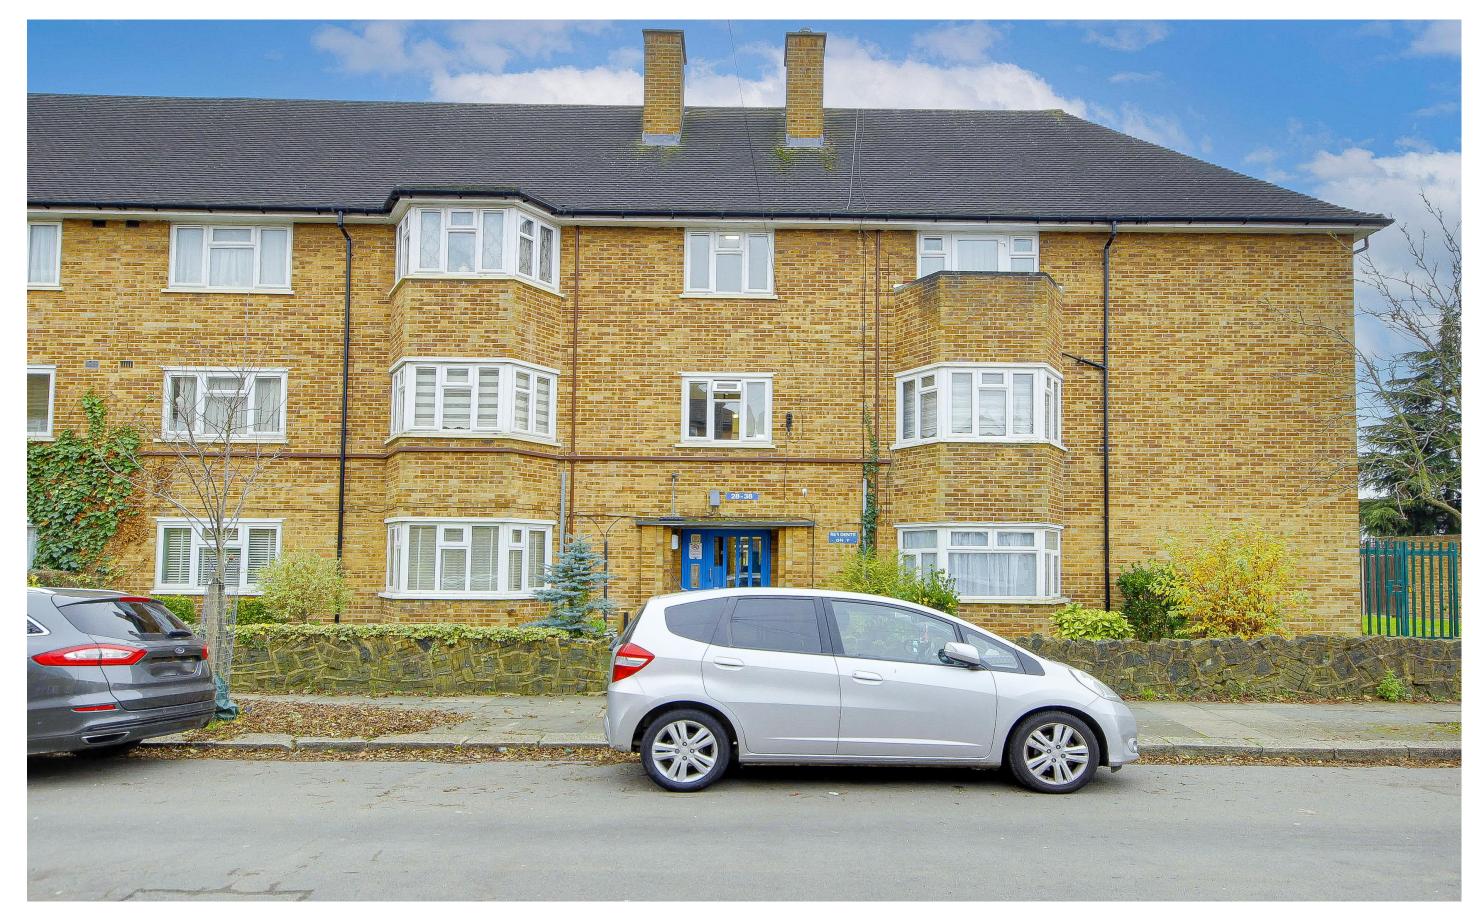

**Holmwood Road, EN3 6QJ** 

£260,000

Leasehold

## Holmwood Road, EN3 6QJ

A well presented 2 double bedroom 1st floor purpose built flat located off the Hertford Road in Freezywater within 1 mile of Waltham Cross town centre and train station. The property would be an ideal first time buy or buy to let investment. Features include:- security entryphone, double glazing, gas central heating, spacious living room, fitted kitchen, bathroom and separate WC, close to amenities, viewing recommended.