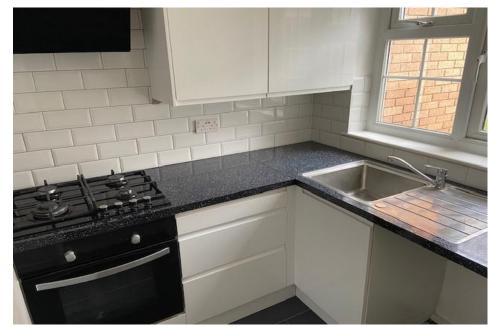

## King Henrys Mews, EN3 6JS

A two bedroom terraced house located in a cul-de-sac off South Ordnance Road, within approx 0.4m of Enfield Lock BR Station and close to the River Lea. Features include upstairs bathroom, garden, communal parking area, gas central heating, double glazing and chain free.