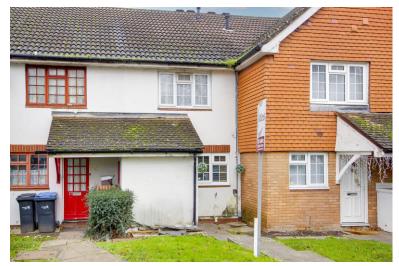

King Henrys Mews, EN3 6JS

£360,000

Freehold

## King Henrys Mews, EN3 6JS

A two bedroom terraced house located in a cul-de-sac off South Ordnance Road, within approx 0.4m of Enfield Lock BR Station and close to the River Lea. Features include upstairs bathroom, garden, communal parking area, gas central heating, double glazing and chain free.

EPC Rating: C Council Tax Band: C

£360,000 Freehold

020 8804 8000 enfield@castles.london