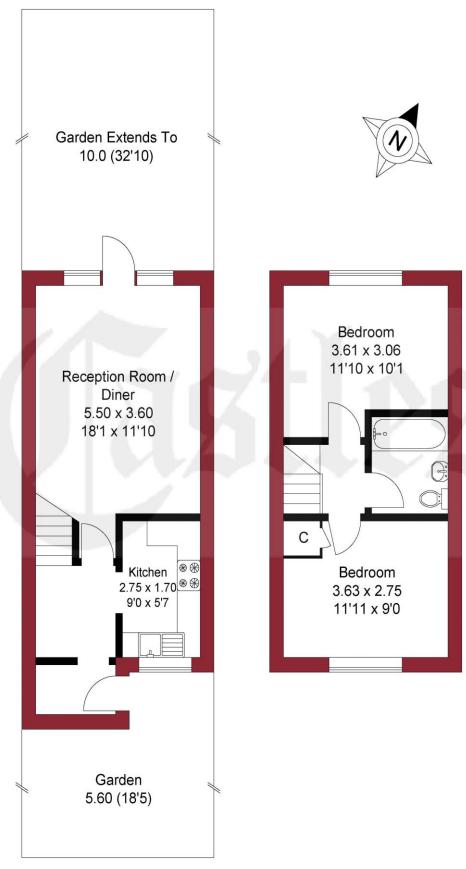

## APPROXIMATE GROSS INTERNAL AREA 56.01 sqm / 602.88 sqft

**GROUND FLOOR** 

FIRST FLOOR

THIS PLAN IS FOR ILLUSTRATION ONLY AND MAY NOT BE