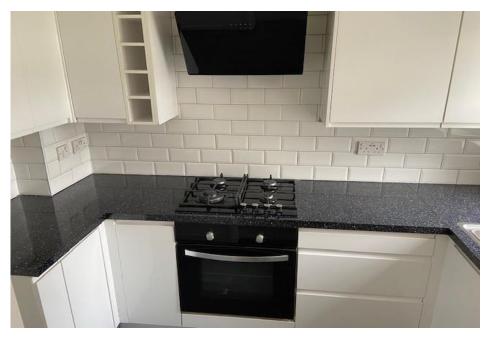

## King Henrys Mews, EN3 6JS

A two bedroom terraced house located in a cul-de-sac off South Ordnance Road, within approx 0.4m of Enfield Lock BR Station and close to the River Lea. Features include upstairs bathroom, garden, communal parking area, gas central heating, double glazing and chain free.