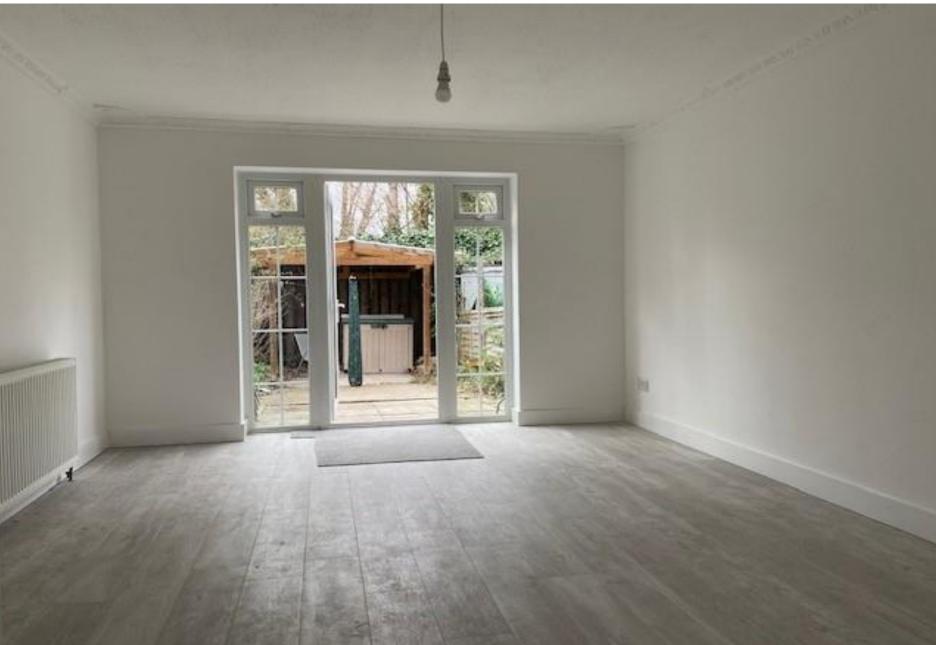

## King Henrys Mews, EN3 6JS

A two bedroom terraced house located in a cul-de-sac off South Ordnance Road, within approx 0.4m of Enfield Lock BR Station and close to the River Lea. Features include upstairs bathroom, garden, communal parking area, gas central heating, double glazing and chain free.