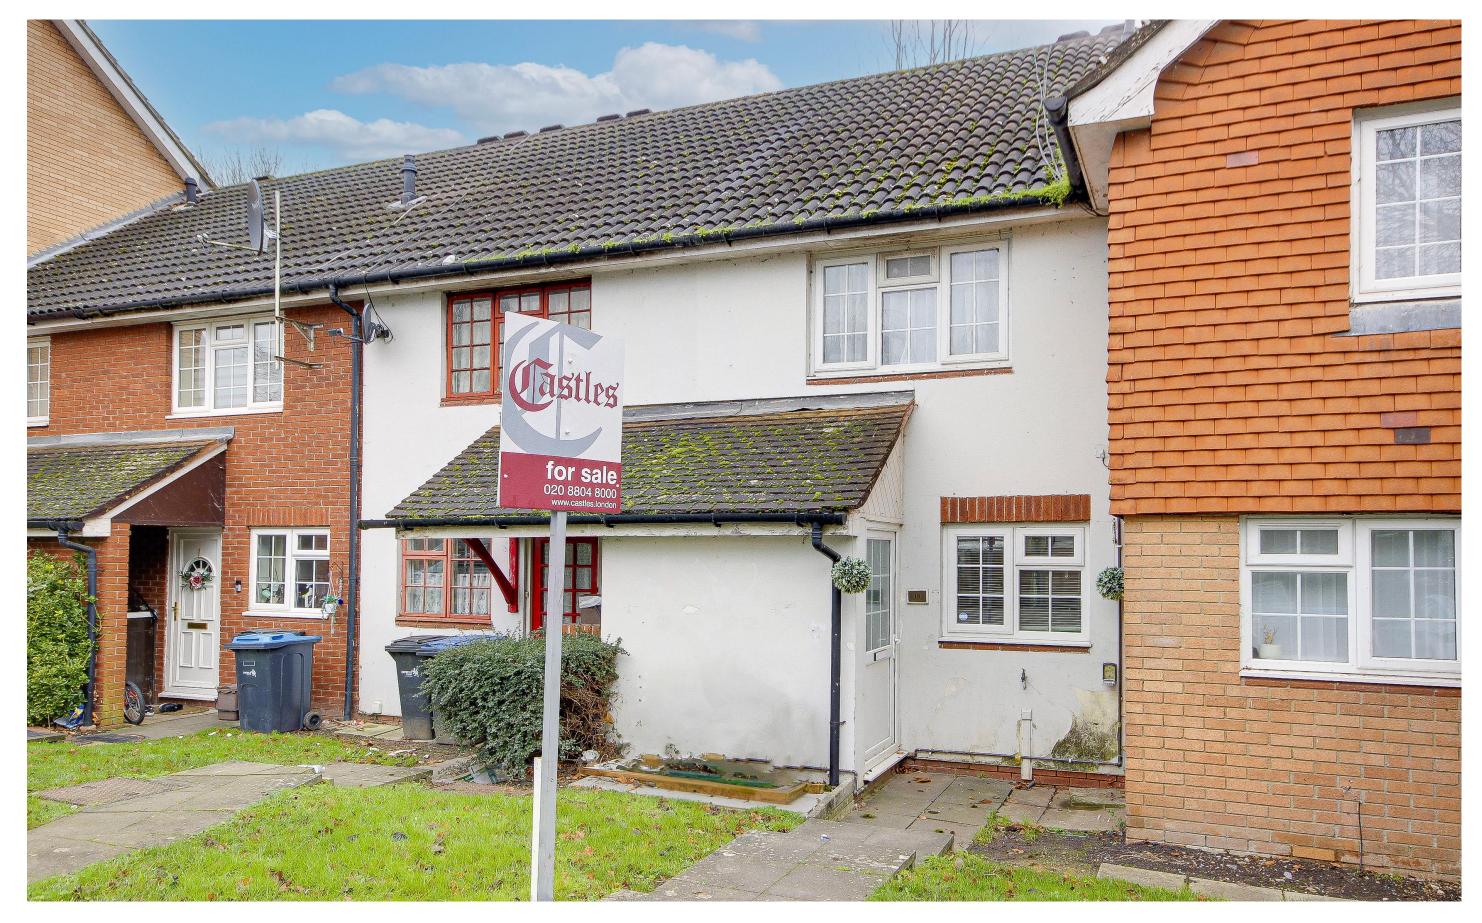

King Henrys Mews, EN3 6JS

£360,000

Freehold

## King Henrys Mews, EN3 6JS

A two bedroom terraced house located in a cul-de-sac off South Ordnance Road, within approx 0.4m of Enfield Lock BR Station and close to the River Lea. Features include upstairs bathroom, garden, communal parking area, gas central heating, double glazing and chain free.

EPC Rating: C Council Tax Band: C

£360,000 Freehold

020 8804 8000 enfield@castles.london