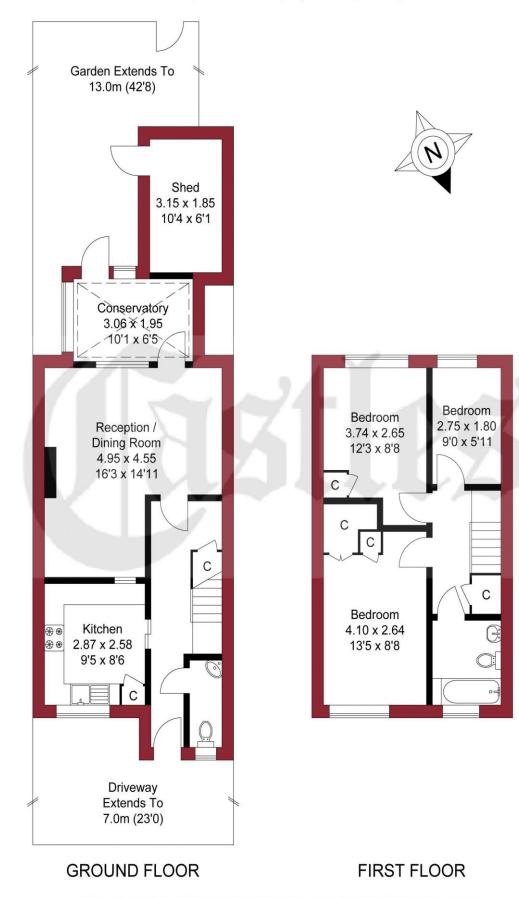

## APPROXIMATE GROSS INTERNAL AREA 80.77 sqm / 869.40 sqft (Excluding Shed) 86.60 sqm / 932.15 sqft (Including Shed)

THIS PLAN IS FOR ILLUSTRATION ONLY AND MAY NOT BE REPRESENTATIVE OF THE PROPERTY

A free, fair and independent service for buyers, sellers, tenants and landlords of property in the UK.