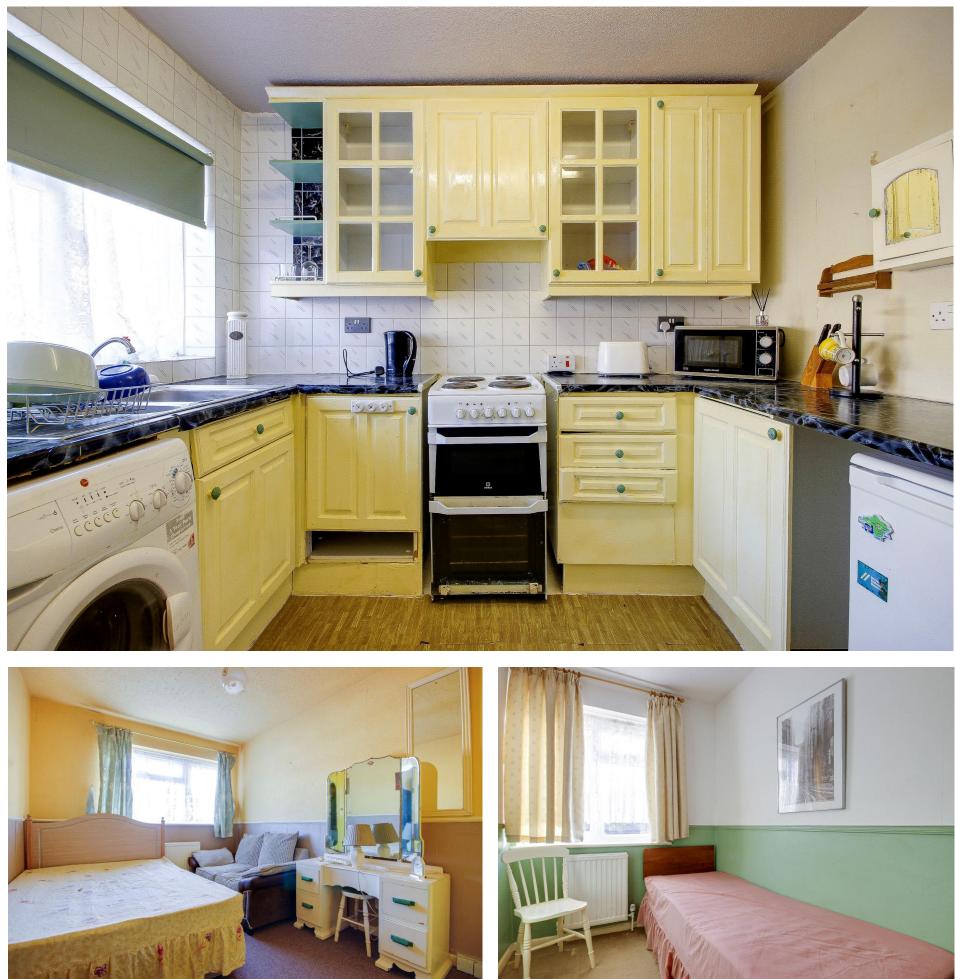

## Park Berkley Place, Park Lane, Waltham Cross, EN8 8AA

A 3 bedroom mid-terraced family house located in a convenient location within easy walking reach of Waltham Cross shopping centre and less than 0.5m to Waltham Cross train station and local schools. The property is offered for sale chain free and viewing is recommended. Features include:- front off street parking, double glazing, garage en-bloc, south facing rear garden with rear access, spacious living room, 1st floor bathroom, ground floor WC, conservatory,chain free sale.