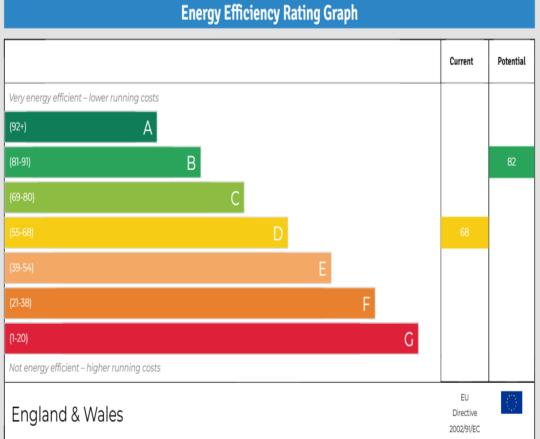

EPC Rating: D

Council Tax Band: D

Agents Note:- We are advised the gas central heating system is not working.

£385,000

Freehold

020 8804 8000 enfield@castles.london