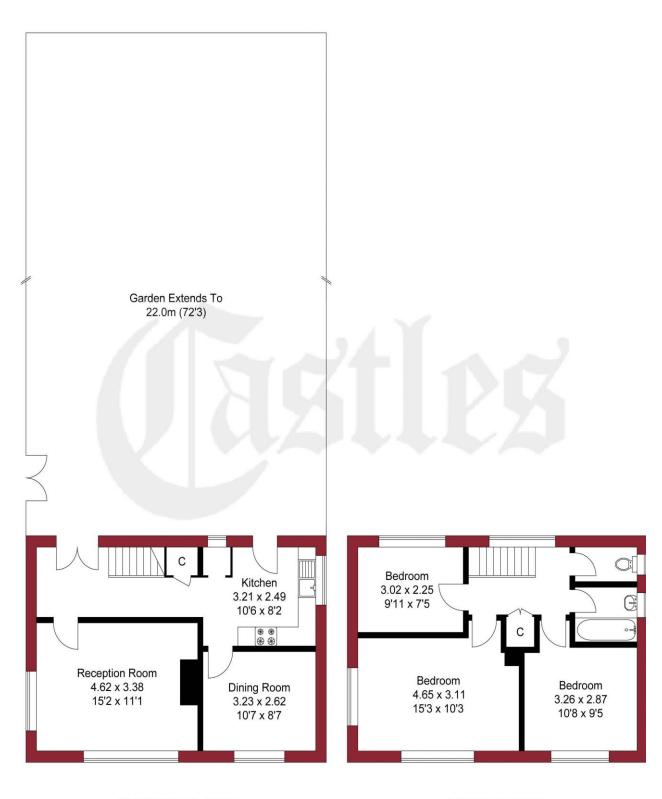

## APPROXIMATE GROSS INTERNAL AREA 86.08 sgm / 926.55 sgft

**GROUND FLOOR** 

FIRST FLOOR

THIS PLAN IS FOR ILLUSTRATION ONLY AND MAY NOT BE REPRESENTATIVE OF THE PROPERTY