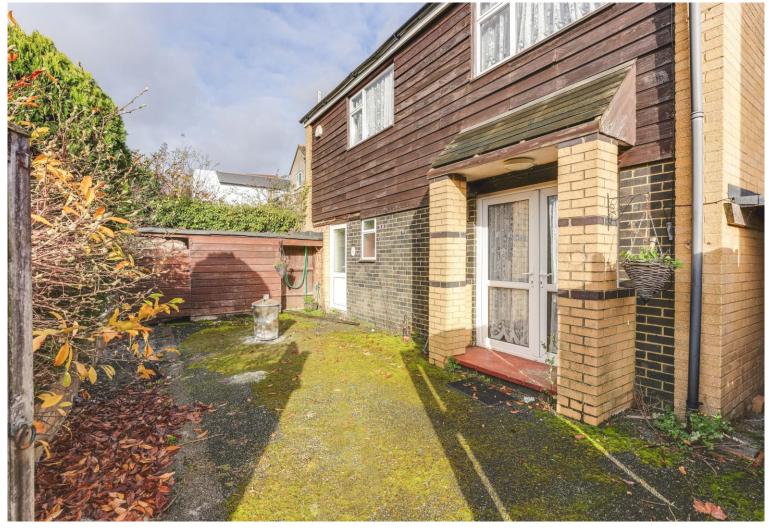

## Claremont Road, EN4 0HP

A detached 3 bedroom house with own rear and front garden in need of modernisation throughout. The property offers spacious accommodation and is located in a highly desirable location. Features include:- first floor bathroom, 3 good size bedrooms, double glazing, gas central heating, extension potential (subject to planning permission) and chain free.