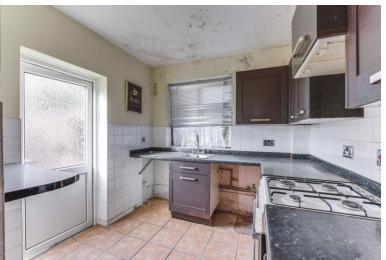

## Claremont Road, EN4 0HP

A detached 3 bedroom house with own rear and front garden in need of modernisation throughout. The property offers spacious accommodation and is located in a highly desirable location. Features include:- first floor bathroom, 3 good size bedrooms, double glazing, gas central heating, extension potential (subject to planning permission) and chain free.